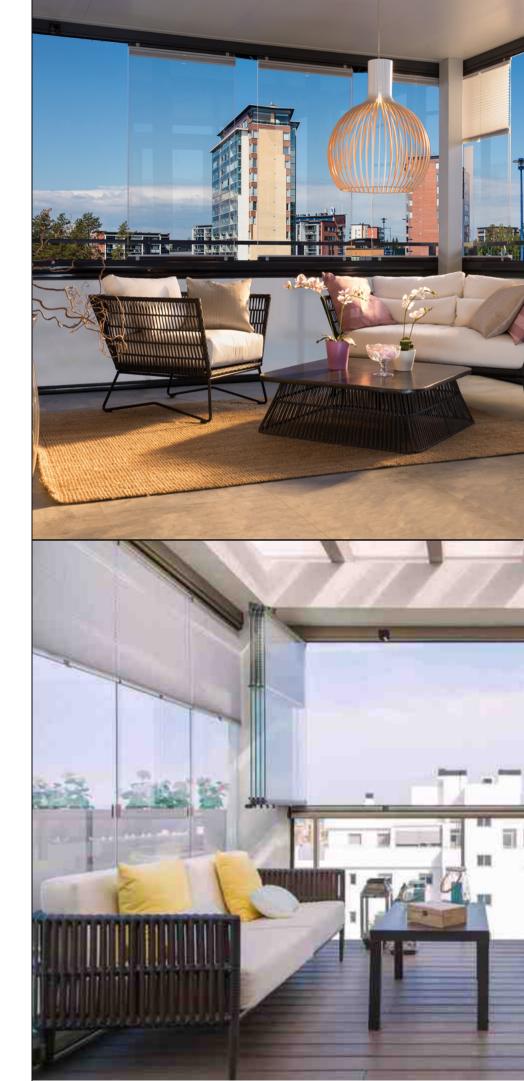

### Stylish, Comfortable Living Spaces

Rolling Roff - Pergola Tente

It works without any problems in all weather conditions, with full impermeability and strength. The Rolling Roof sunroof system is much superior to the sunshade roof systems in terms of cleaning.

### Bioclimatic Smart Pergola

Rolling Roof offers new benefits to its customers by offering a different movement system compared to conventional sunroof systems. Rolling Roof 2mm profile thickness panels first rotate around their own axis, providing the users with ventilation, benefiting from sunlight at the desired rate or shading. All the panels that rotate around their own axis are collected backwards, as in the glass sunroof, creating a fully open ceiling area.

Rolling Roof allows the effects of the external environment (such as daylight) to be taken indoors at the desired rate or to remove them from the interior space. Many advantages that the pergola and tarpaulin systems currently in the market cannot offer are offered to users with Rolling Roof. The ceiling closing method, known as pergola in the market, is used for shading and water entry into the interior cannot be prevented in rainy weather.