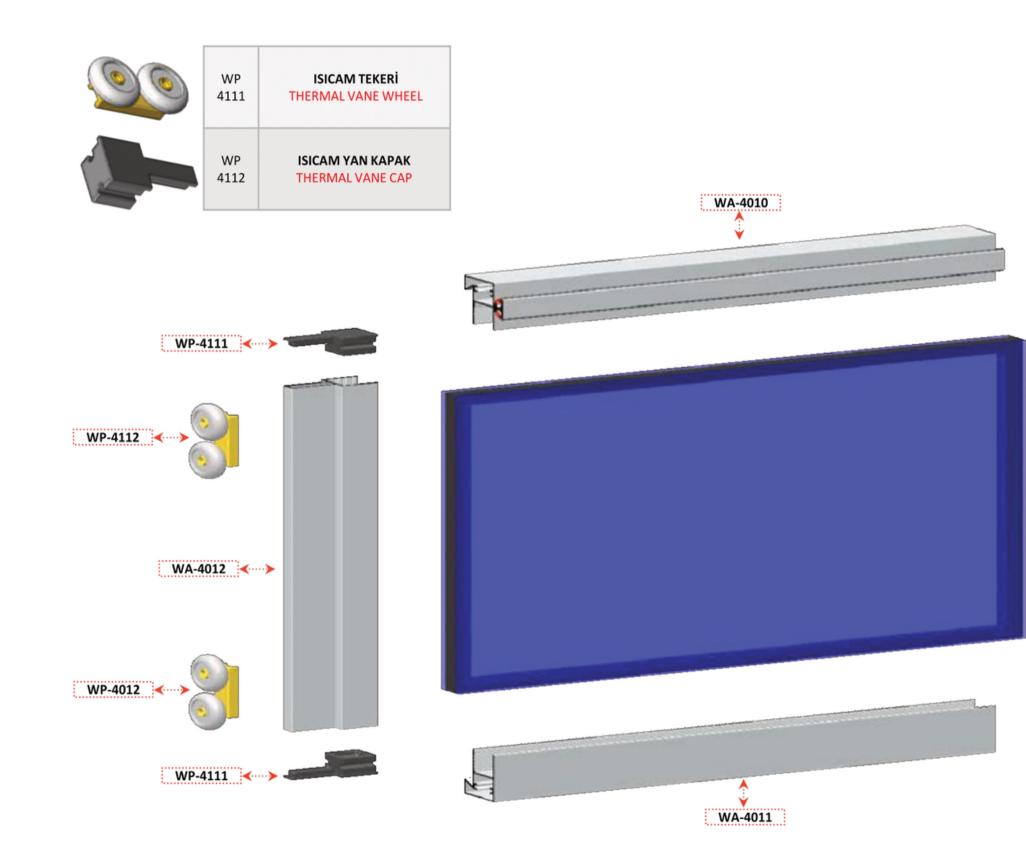

.....

Rolling Roof

CAM TAVAN DİKME PRF. WA 4013 LIFTING CEALING FRAME KUTU ÖN VE ARKA P. WA FRONT-BACK OF THE ENGINE 4002 BOX KUTU ALT VE ÜST P. WA BOTTOM-TOP OF THE 4003 **ENGINE BOX** OLUK PROFİLİ WTA 026 CHANNEL PROFILE L ÖN AYAK PROFİLİ WTA 027 FRONT PILLAR PROFILE VİDA ÇITASI WA 4009 HIDING SCREWS ISICAM BAZA TIRNAKLI WA THERMAL PROTRUDING 4010 GLASS VANE ISICAM BAZA TIRNAKSIZ P. WA THERMAL UN PROTRUDING 4011 GLASS VANE ISICAM YAN BAZA PRF. WA THERMAL VERTICAL GLASS 4012 VANE

|              | WA<br>4001      | HAREKETLİ KÜPEŞTE YAN DİKME PROFİLİ<br>LIFTING BALUSTRADE VERTICAL FRAME PRF.  |
|--------------|-----------------|--------------------------------------------------------------------------------|
| л <u>_</u> л | WA<br>4002      | HAREKETLİ KÜPEŞTE KUTU ÖN VE ARKA P.<br>L.B FRONT-BACK OF THE ENGINE BOX       |
| Ų Ų          | WA<br>4003      | HAREKETLİ KÜPEŞTE KUTU ALT VE ÜST P.<br>L.B BOTTOM-TOP OF THE ENGINE BOX       |
| : :          | WA<br>4004      | HAREKETLİ KÜPEŞTE KUTU ALTI U PROFİLİ<br>LIFTING BALUSTRADE UNDER ENGINE BOX U |
| Ý<br>ŠC      | WA<br>4005      | HAREKETLİ KÜPEŞTE CAM BAZA TIRNAKLI<br>L.B PROTRUDING GLASS VANE PRF.          |
| <u> </u>     | WA<br>4006      | HAREKETLİ KÜPEŞTE CAM BAZA TIRNAKSIZ<br>L.B UN PROTRUDING GLASS VANE           |
|              | WA<br>4012<br>1 | KÜPEŞTE 8mm YAN BAZA PRF.<br>VERTICAL 8mm GLASS VANE PRF.                      |
|              | WA<br>4007      | HAREKETLİ KÜPEŞTE TABAN KUTU PROFILI<br>LIFTING BALUSTRADE BOTTOM FRAME        |
|              | WA<br>4009      | HAREKETLİ KÜPEŞTE VİDA ÇITASI<br>LIFTING BALUSTRADE HIDING SCREWS              |
|              | WA<br>4010      | KÜPEŞTE ISICAM BAZA TIRNAKLI<br>THERMOPANE PROTRUDING GLASS VANE               |
| <u> </u>     | WA<br>4011      | KÜPEŞTE ISICAM BAZA TIRNAKSIZ P.<br>THERMOPANE UNPROTRUDING GLASS<br>VANE      |
|              | WA<br>4012      | KÜPEŞTE ISICAM YAN BAZA PRF.<br>THERMOPANE VERTICAL GLASS VANE PRF.            |