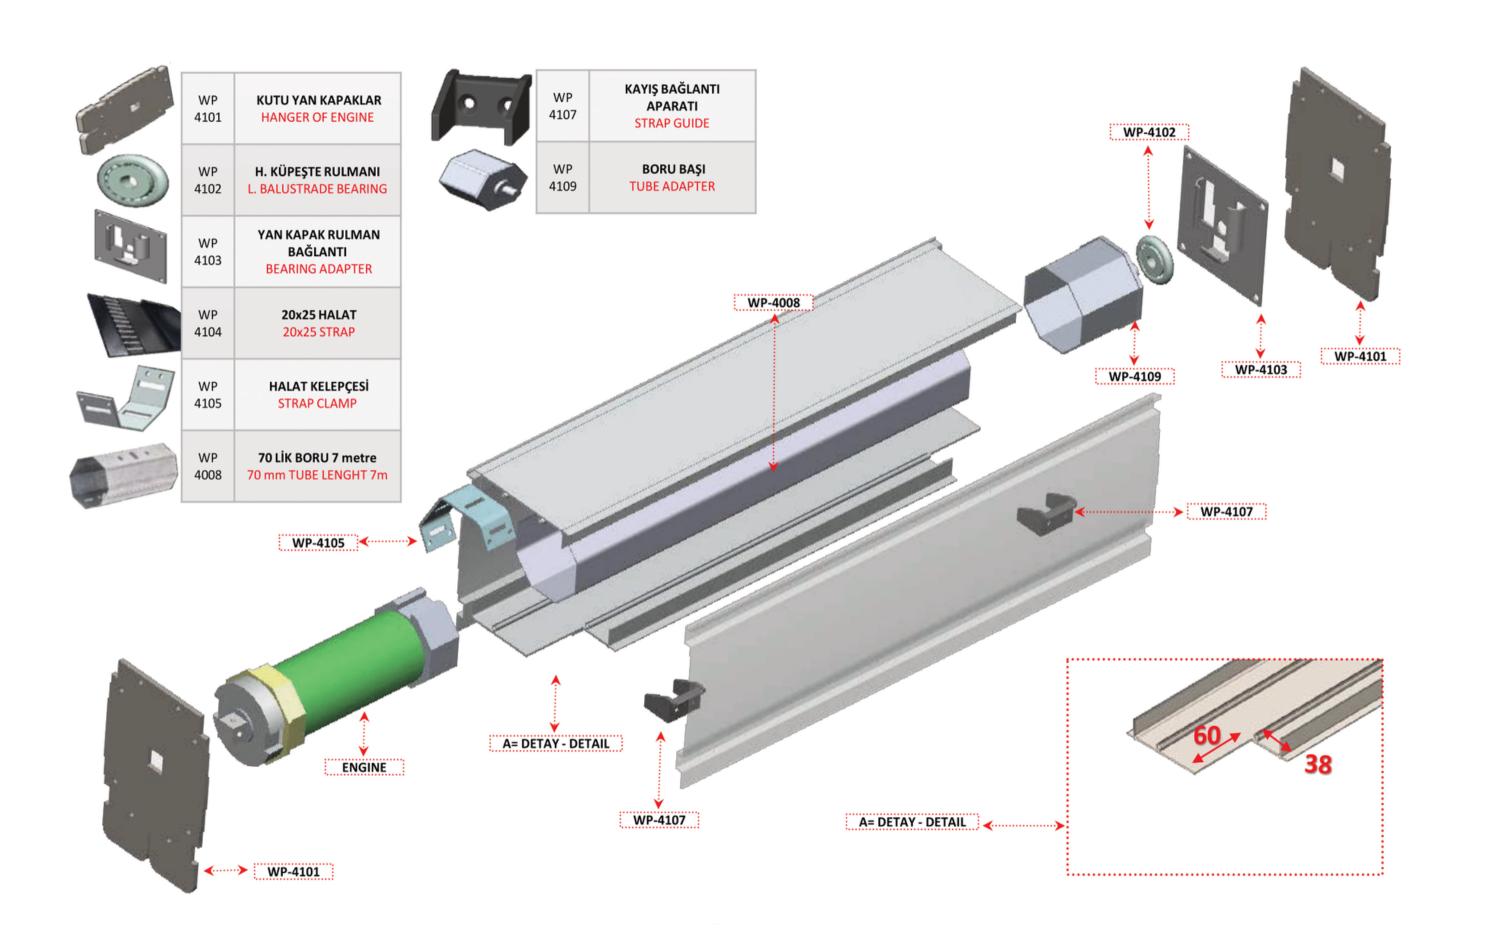

.....

Rolling Roof

CAM TAVAN DİKME PRF. WA 4013 LIFTING CEALING FRAME KUTU ÖN VE ARKA P. WA FRONT-BACK OF THE ENGINE 4002 BOX KUTU ALT VE ÜST P. WA BOTTOM-TOP OF THE 4003 **ENGINE BOX** OLUK PROFİLİ WTA 026 CHANNEL PROFILE L ÖN AYAK PROFİLİ WTA 027 FRONT PILLAR PROFILE VİDA ÇITASI WA 4009 HIDING SCREWS ISICAM BAZA TIRNAKLI WA THERMAL PROTRUDING 4010 GLASS VANE ISICAM BAZA TIRNAKSIZ P. WA THERMAL UN PROTRUDING 4011 GLASS VANE ISICAM YAN BAZA PRF. WA THERMAL VERTICAL GLASS 4012 VANE