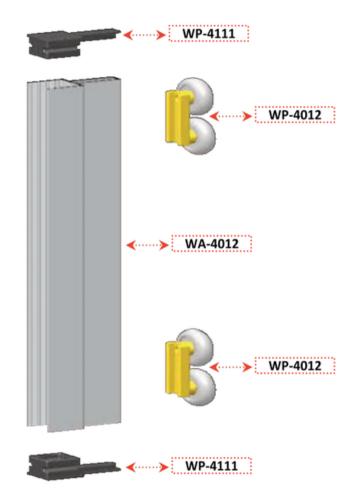

|              | WA<br>4001      | HAREKETLİ KÜPEŞTE YAN DİKME PROFİLİ<br>LIFTING BALUSTRADE VERTICAL FRAME PRF.  |
|--------------|-----------------|--------------------------------------------------------------------------------|
| л <u>_</u> л | WA<br>4002      | HAREKETLİ KÜPEŞTE KUTU ÖN VE ARKA P.<br>L.B FRONT-BACK OF THE ENGINE BOX       |
| Ų Ų          | WA<br>4003      | HAREKETLİ KÜPEŞTE KUTU ALT VE ÜST P.<br>L.B BOTTOM-TOP OF THE ENGINE BOX       |
| : :          | WA<br>4004      | HAREKETLİ KÜPEŞTE KUTU ALTI U PROFİLİ<br>LIFTING BALUSTRADE UNDER ENGINE BOX U |
| Ý<br>ŠC      | WA<br>4005      | HAREKETLİ KÜPEŞTE CAM BAZA TIRNAKLI<br>L.B PROTRUDING GLASS VANE PRF.          |
| <u> </u>     | WA<br>4006      | HAREKETLİ KÜPEŞTE CAM BAZA TIRNAKSIZ<br>L.B UN PROTRUDING GLASS VANE           |
|              | WA<br>4012<br>1 | KÜPEŞTE 8mm YAN BAZA PRF.<br>VERTICAL 8mm GLASS VANE PRF.                      |
|              | WA<br>4007      | HAREKETLİ KÜPEŞTE TABAN KUTU PROFILI<br>LIFTING BALUSTRADE BOTTOM FRAME        |
|              | WA<br>4009      | HAREKETLİ KÜPEŞTE VİDA ÇITASI<br>LIFTING BALUSTRADE HIDING SCREWS              |
|              | WA<br>4010      | KÜPEŞTE ISICAM BAZA TIRNAKLI<br>THERMOPANE PROTRUDING GLASS VANE               |
| <u> </u>     | WA<br>4011      | KÜPEŞTE ISICAM BAZA TIRNAKSIZ P.<br>THERMOPANE UNPROTRUDING GLASS<br>VANE      |
|              | WA<br>4012      | KÜPEŞTE ISICAM YAN BAZA PRF.<br>THERMOPANE VERTICAL GLASS VANE PRF.            |