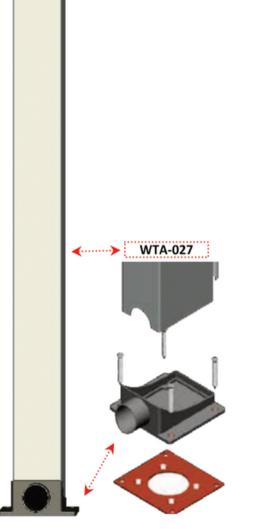

.....

Rolling Roof

CAM TAVAN DİKME PRF. WA 4013 LIFTING CEALING FRAME KUTU ÖN VE ARKA P. WA FRONT-BACK OF THE ENGINE 4002 BOX KUTU ALT VE ÜST P. WA BOTTOM-TOP OF THE 4003 **ENGINE BOX** OLUK PROFİLİ WTA 026 CHANNEL PROFILE L ÖN AYAK PROFİLİ WTA 027 FRONT PILLAR PROFILE VİDA ÇITASI WA 4009 HIDING SCREWS ISICAM BAZA TIRNAKLI WA THERMAL PROTRUDING 4010 GLASS VANE ISICAM BAZA TIRNAKSIZ P. WA THERMAL UN PROTRUDING 4011 GLASS VANE ISICAM YAN BAZA PRF. WA THERMAL VERTICAL GLASS 4012 VANE