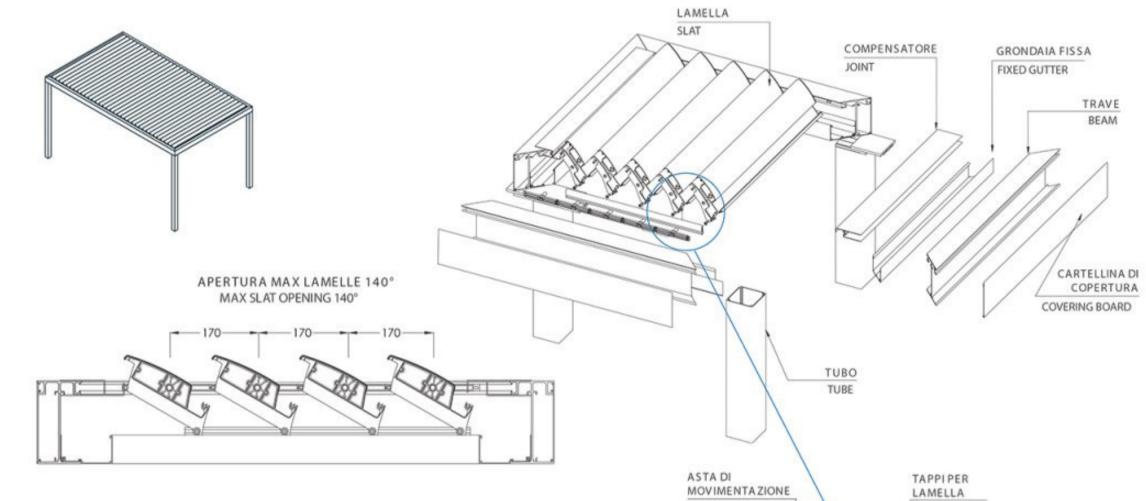

### Bioclimatic Smart Pergola

Rolling Roof offers new benefits to its customers by offering a different movement system compared to conventional sunroof systems. Rolling Roof 2mm profile thickness panels first rotate around their own axis, providing the users with ventilation, benefiting from sunlight at the desired rate or shading. All the panels that rotate around their own axis are collected backwards, as in the glass sunroof, creating a fully open ceiling area.

Rolling Roof allows the effects of the external environment (such as daylight) to be taken indoors at the desired rate or to remove them from the interior space. Many advantages that the pergola and tarpaulin systems currently in the market cannot offer are offered to users with Rolling Roof. The ceiling closing method, known as pergola in the market, is used for shading and water entry into the interior cannot be prevented in rainy weather.

The tarpaulin should be kept completely closed in rainy weather to prevent the indoor environment from getting water. However, since the panels can be folded at the desired angle in the Rolling Roof sunroof system, it is possible to open a little between the panels, even though the outdoor environment is rainy, and ventilate without water intrusion into the interior area.

PER LAMELLA ROTATION PINS FOR SLAT

MOVEMENT

ROTATION PINS FOR SLAT