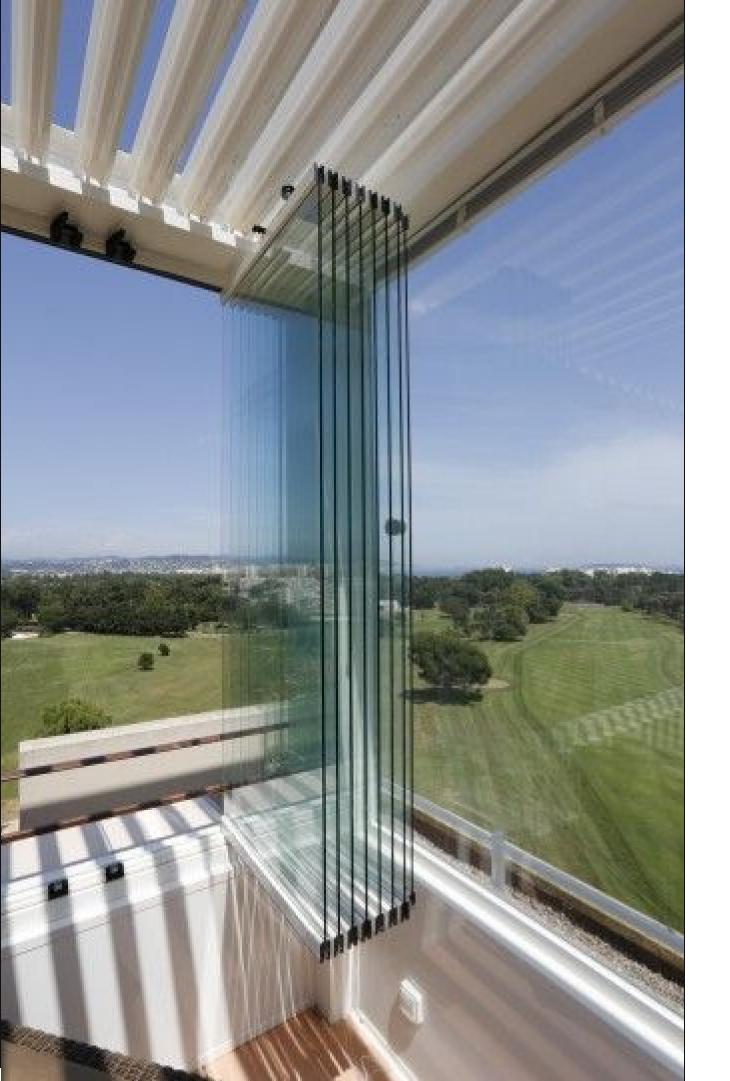

### Vertical Sliding Window System

This model, which is highly preferred in both summer and winter months, also provides the benefit of keeping the coolness in summer and the temperature in winter as 100% thanks to polyamide barriers.

Summer Winter Outdoor Pleasure

It is a type of movable glass that is produced as a special design and can be mounted on the areas used for closing the winter gardens, balconies and restaurants. Our company, on the other hand, prepares and assembles the highest quality guillotine glass application for our customers. Thanks to the Ada Yapı guillotine glass system, which has 100% thermal insulation, the protection of the heat in the room can be ensured at the maximum level.

Users can add a much more different atmosphere to their living spaces and can provide cleaning in the easiest way thanks to its ergonomics. The dimensions of our guillotine glass products are taken according to the living spaces of the users and their assembly is carried out according to these measurements. When choosing guillotine glass, users can choose products according to their own needs and act by considering their budgets.

Hotel, home, store, restaurant, pastry shop, conservatory, terraces etc. You can use it anywhere.

It is more useful than other systems. It is designed to turn the indoor space into an open space with a click of a button. The system opens and closes by moving up and down. There are insulated and single glazing options with 3 wings.

One of the wings is fixed and the other two are moving. You can stop the moving wings at the level you want. You can open half or full. The system can optionally be collected both below and above.

It is never water and air tight when closed. It gives near perfect results with insulated glass. With its modern and elegant appearance, it adapts to any environment. It is the quietest employee of its peers.