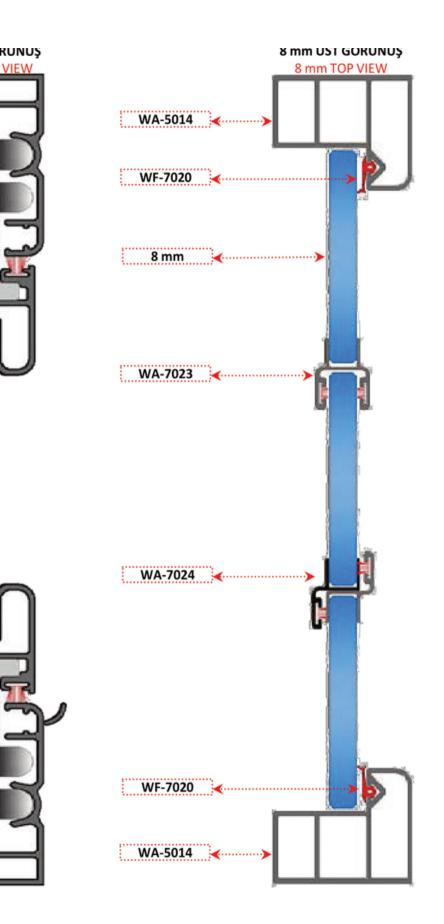

|            | WA<br>5027 | EKSPRES OLUKLU KASA<br>EXPRESS BOTTOM FRAME                |
|------------|------------|------------------------------------------------------------|
|            | WA<br>5016 | EKSPRES ÜST KASA<br>EXPRESS TOP FRAME                      |
| S.         | WA<br>5018 | EKSPRES 10mm CAM BAZA<br>EXPRESS 10mm VANE                 |
|            | WA<br>5014 | EKO DUVAR YAN KASA<br>ECO VERTICAL WALL FRAME              |
| <b></b>    | WA<br>7024 | ALÜMİNYUM 8 mm h FİTİL<br>ALUMINUM 8 mm h GASKET           |
|            | WA<br>7023 | ALÜMİNYUM 8 mm H FİTİL<br>ALUMINUM 8mm H GASKET            |
|            | WA<br>7021 | ALM. 8 mm 135 DİŞİ FİTİL<br>ALM. 8mm 135° GASKET           |
| [ ]        | WA<br>7022 | ALÜMİNYUM 8 mm 90 FİTİL<br>ALM.8 mm 90° GASKET             |
|            | WA<br>7025 | ALÜMİNYUM 10 mm h FİTİL<br>ALM. 10 mm h GASKET             |
|            | WA<br>7026 | ALÜMİNYUM 10 mm H FİTİL<br>ALUMINUM 8mm H GASKET           |
| R          | WA<br>7027 | ALM. 10 mm 135 DİŞİ FİTİL<br>ALM. 10 mm 135° GASKET        |
| <b>C J</b> | WA<br>7028 | ALM. 10 mm 90 FİTİL<br>ALM. 10 mm 90° GASKET               |
|            | WP<br>8001 | 10mm BAZA APARATI<br>10mm VANE PART                        |
|            | WF<br>7020 | EKO YAN DİKME CONTASI<br>ECO VERTICAL WALL FRAME<br>GASKET |
|            |            |                                                            |