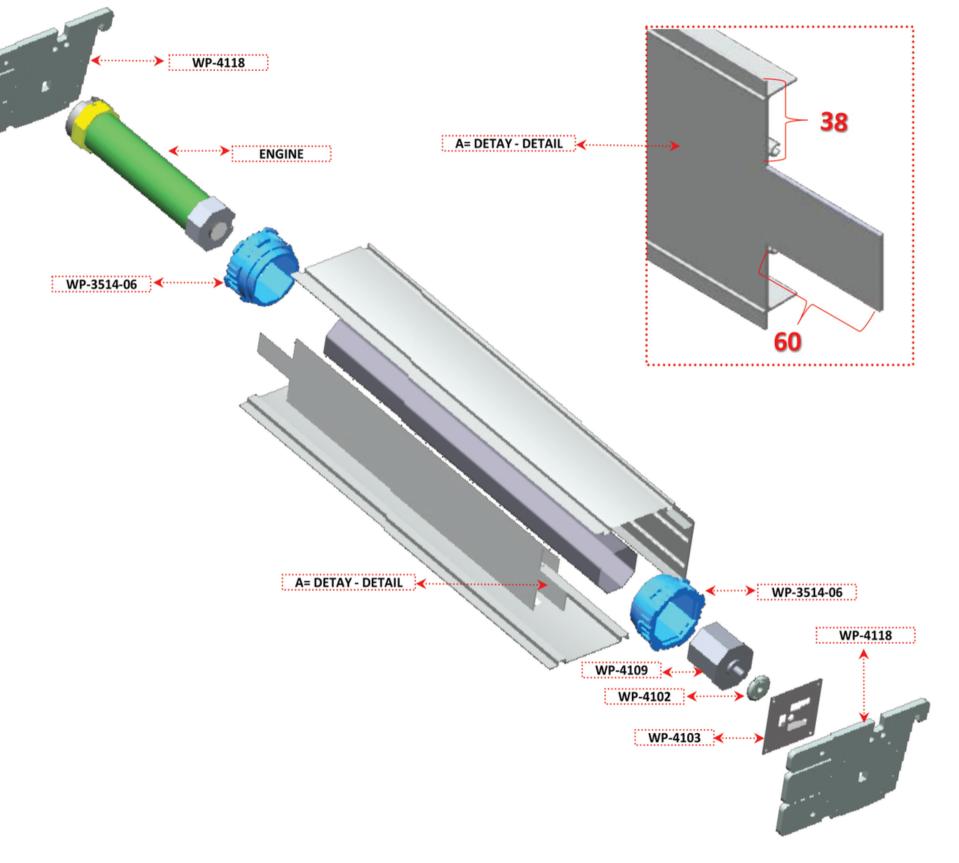

.....

Rolling Roof

CAM TAVAN DİKME PRF. WA 4013 LIFTING CEALING FRAME KUTU ÖN VE ARKA P. WA FRONT-BACK OF THE ENGINE 4002 BOX KUTU ALT VE ÜST P. WA BOTTOM-TOP OF THE 4003 **ENGINE BOX** OLUK PROFİLİ WTA 026 CHANNEL PROFILE L ÖN AYAK PROFİLİ WTA 027 FRONT PILLAR PROFILE VİDA ÇITASI WA 4009 HIDING SCREWS ISICAM BAZA TIRNAKLI WA THERMAL PROTRUDING 4010 GLASS VANE ISICAM BAZA TIRNAKSIZ P. WA THERMAL UN PROTRUDING 4011 GLASS VANE ISICAM YAN BAZA PRF. WA THERMAL VERTICAL GLASS 4012 VANE