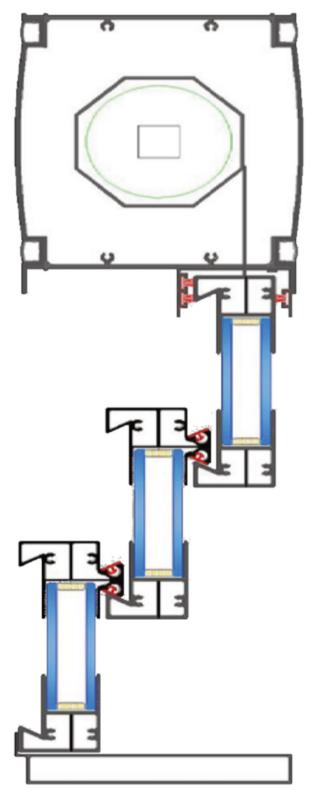

|              | WA<br>4001      | HAREKETLİ KÜPEŞTE YAN DİKME PROFİLİ<br>LIFTING BALUSTRADE VERTICAL FRAME PRF.  |
|--------------|-----------------|--------------------------------------------------------------------------------|
| л <u>_</u> л | WA<br>4002      | HAREKETLİ KÜPEŞTE KUTU ÖN VE ARKA P.<br>L.B FRONT-BACK OF THE ENGINE BOX       |
| Ų Ų          | WA<br>4003      | HAREKETLİ KÜPEŞTE KUTU ALT VE ÜST P.<br>L.B BOTTOM-TOP OF THE ENGINE BOX       |
| : :          | WA<br>4004      | HAREKETLİ KÜPEŞTE KUTU ALTI U PROFİLİ<br>LIFTING BALUSTRADE UNDER ENGINE BOX U |
| Ý<br>ŠC      | WA<br>4005      | HAREKETLİ KÜPEŞTE CAM BAZA TIRNAKLI<br>L.B PROTRUDING GLASS VANE PRF.          |
| <u> </u>     | WA<br>4006      | HAREKETLİ KÜPEŞTE CAM BAZA TIRNAKSIZ<br>L.B UN PROTRUDING GLASS VANE           |
|              | WA<br>4012<br>1 | KÜPEŞTE 8mm YAN BAZA PRF.<br>VERTICAL 8mm GLASS VANE PRF.                      |
|              | WA<br>4007      | HAREKETLİ KÜPEŞTE TABAN KUTU PROFILI<br>LIFTING BALUSTRADE BOTTOM FRAME        |
|              | WA<br>4009      | HAREKETLİ KÜPEŞTE VİDA ÇITASI<br>LIFTING BALUSTRADE HIDING SCREWS              |
|              | WA<br>4010      | KÜPEŞTE ISICAM BAZA TIRNAKLI<br>THERMOPANE PROTRUDING GLASS VANE               |
| <u> </u>     | WA<br>4011      | KÜPEŞTE ISICAM BAZA TIRNAKSIZ P.<br>THERMOPANE UNPROTRUDING GLASS<br>VANE      |
|              | WA<br>4012      | KÜPEŞTE ISICAM YAN BAZA PRF.<br>THERMOPANE VERTICAL GLASS VANE PRF.            |

R

HAREKETLİ KÜPEŞTE ÜST GÖRÜNÜMÜ LIFTING BALUSTRADE TOP VIEW