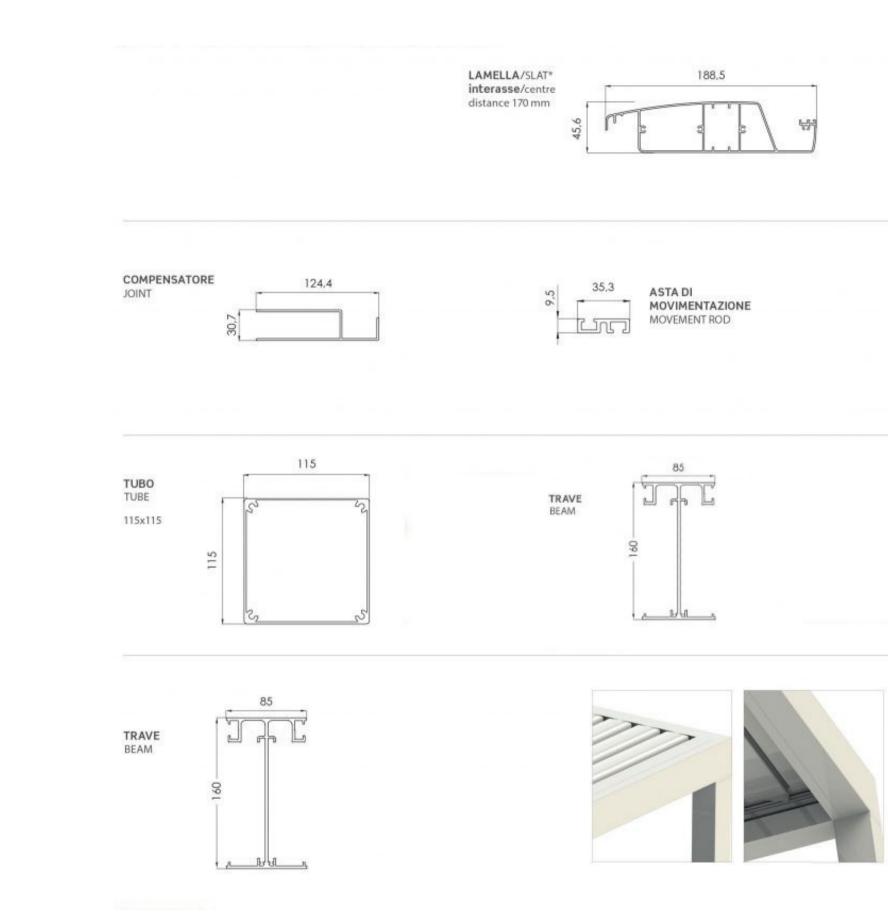

snow load. Again, in tarpaulin sunroof systems, the tarpaulin cover should be changed periodically due to wear.

The tarpaulin should be kept completely closed in rainy weather to prevent the indoor environment from getting water. However, since the panels can be folded at the desired angle in the Rolling Roof sunroof system, it is possible to open a little between the panels, even though the outdoor environment is rainy, and ventilate without water intrusion into the interior area.

As it is known, in the tarpaulin sunroof systems, since the snow load cannot be carried, the tarpaulin cover has to be opened in the weather with heavy snowfall, and the area with the roof closed becomes unusable.









PER LAMELLA ROTATION PINS FOR SLAT

MOVEMENT















ROTATION PINS FOR SLAT























### Pergola Awning

Enjoy the sunshine and fresh air outdoors or sit in the rain. Pergola awning provides you an extra living space intertwined with nature. With its waterproof canvas structure, it not only provides shade, but also

### $\%\,100\,\mathrm{UV}\,\mathrm{Protected}$



It allows you to enjoy your terrace and garden by creating a new space in your home that will be intertwined with nature. We are proud to let you live under the palm trees. Pergolas are generally used in homes, hotels, restaurants and cafes. They are the best solution to increase living space without the need for construction works.

It guarantees maximum safety and functionality during use with 100% UV protection of tried and tested brands with quality control. Thanks to this product, which wi