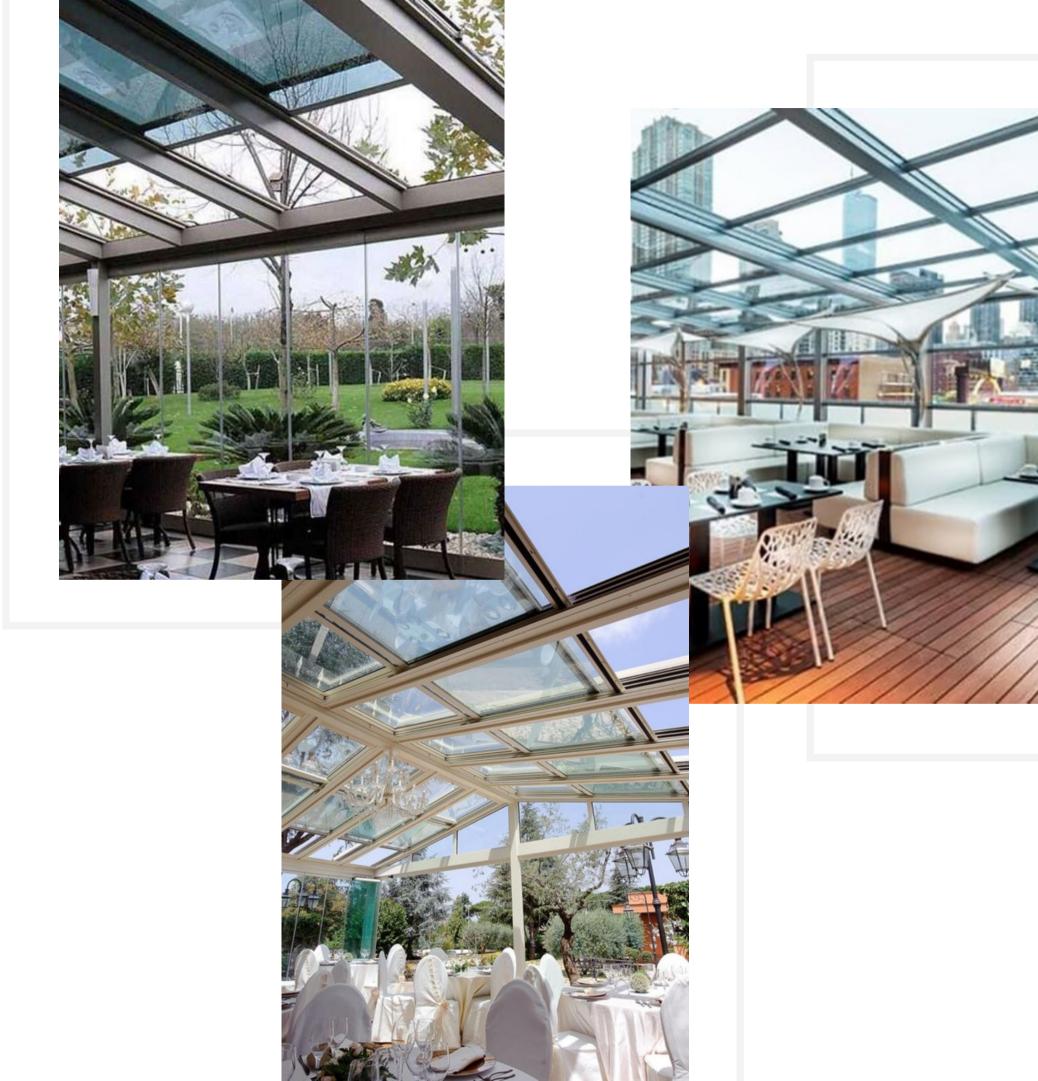

### Pergola Awning

Enjoy the sunshine and fresh air outdoors or sit in the rain. Pergola awning provides you an extra living space intertwined with nature. With its waterproof canvas structure, it not only provides shade, but also

### $\%\,100\,\mathrm{UV}\,\mathrm{Protected}$

It allows you to enjoy your terrace and garden by creating a new space in your home that will be intertwined with nature. We are proud to let you live under the palm trees. Pergolas are generally used in homes, hotels, restaurants and cafes. They are the best solution to increase living space without the need for construction works.

It guarantees maximum safety and functionality during use with 100% UV protection of tried and tested brands with quality control. Thanks to this product, which will provide comfort to you and your family, which you will want to see and apply in all projects, thanks to easy and comfortable living space styles thanks to comfort architectural systems in all seasons, terraces, more beautiful pools, more lively hotels are more interesting, and they are always proud of keeping comfort and peace together. Choose from dozens of designs and hundreds of color combinations for yourself or your workplace.