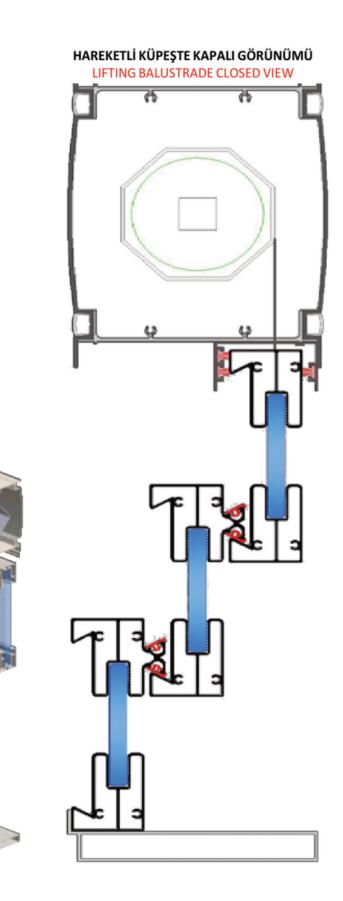

|              | WA<br>4001      | HAREKETLİ KÜPEŞTE YAN DİKME PROFİLİ<br>LIFTING BALUSTRADE VERTICAL FRAME PRF.  |
|--------------|-----------------|--------------------------------------------------------------------------------|
| л <u>_</u> л | WA<br>4002      | HAREKETLİ KÜPEŞTE KUTU ÖN VE ARKA P.<br>L.B FRONT-BACK OF THE ENGINE BOX       |
| Ų Ų          | WA<br>4003      | HAREKETLİ KÜPEŞTE KUTU ALT VE ÜST P.<br>L.B BOTTOM-TOP OF THE ENGINE BOX       |
| : :          | WA<br>4004      | HAREKETLİ KÜPEŞTE KUTU ALTI U PROFİLİ<br>LIFTING BALUSTRADE UNDER ENGINE BOX U |
| Ý<br>ŠC      | WA<br>4005      | HAREKETLİ KÜPEŞTE CAM BAZA TIRNAKLI<br>L.B PROTRUDING GLASS VANE PRF.          |
| <u> </u>     | WA<br>4006      | HAREKETLİ KÜPEŞTE CAM BAZA TIRNAKSIZ<br>L.B UN PROTRUDING GLASS VANE           |
|              | WA<br>4012<br>1 | KÜPEŞTE 8mm YAN BAZA PRF.<br>VERTICAL 8mm GLASS VANE PRF.                      |
|              | WA<br>4007      | HAREKETLİ KÜPEŞTE TABAN KUTU PROFILI<br>LIFTING BALUSTRADE BOTTOM FRAME        |
|              | WA<br>4009      | HAREKETLİ KÜPEŞTE VİDA ÇITASI<br>LIFTING BALUSTRADE HIDING SCREWS              |
|              | WA<br>4010      | KÜPEŞTE ISICAM BAZA TIRNAKLI<br>THERMOPANE PROTRUDING GLASS VANE               |
| <u> </u>     | WA<br>4011      | KÜPEŞTE ISICAM BAZA TIRNAKSIZ P.<br>THERMOPANE UNPROTRUDING GLASS<br>VANE      |
|              | WA<br>4012      | KÜPEŞTE ISICAM YAN BAZA PRF.<br>THERMOPANE VERTICAL GLASS VANE PRF.            |

R

HAREKETLİ KÜPEŞTE ÜST GÖRÜNÜMÜ LIFTING BALUSTRADE TOP VIEW

### ISICAMLI HAREKETLİ KÜPEŞTE KAPALI GÖRÜNÜMÜ THERMOPANE LIFTING BALUSTRADE CLOSED VIEW