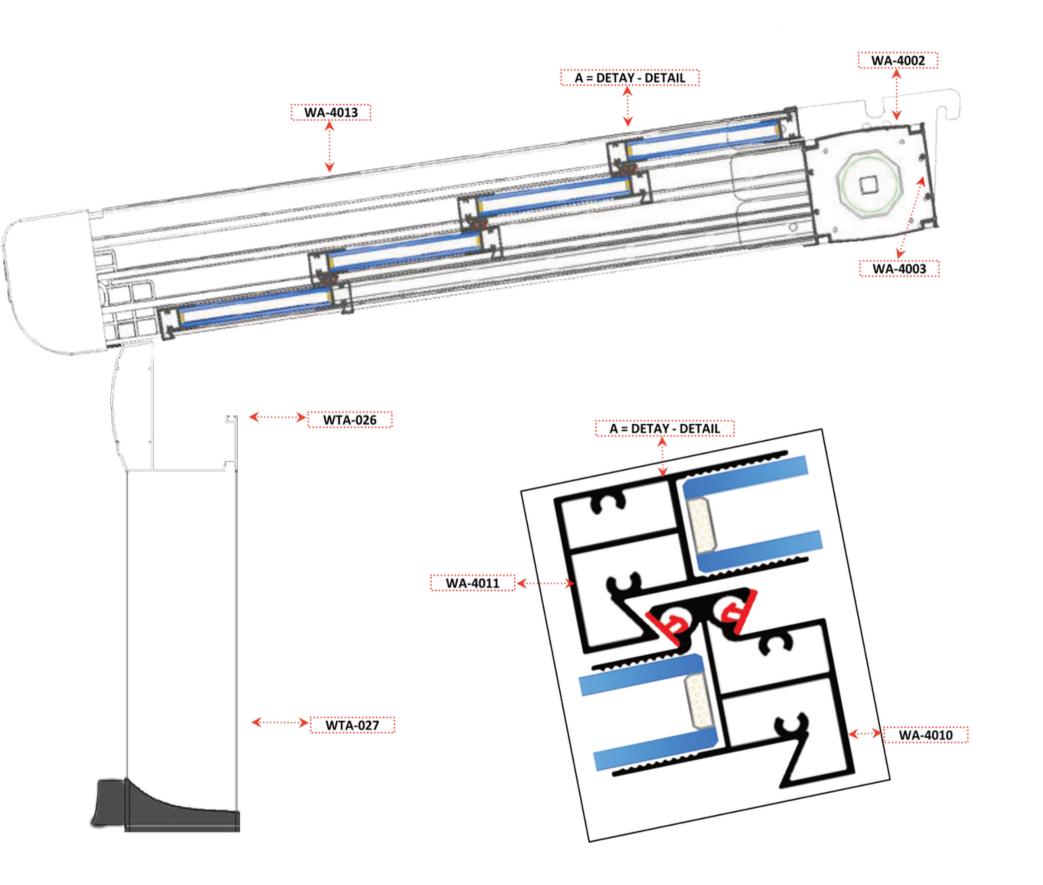

.....

Rolling Roof

CAM TAVAN DİKME PRF. WA 4013 LIFTING CEALING FRAME KUTU ÖN VE ARKA P. WA FRONT-BACK OF THE ENGINE 4002 BOX KUTU ALT VE ÜST P. WA BOTTOM-TOP OF THE 4003 **ENGINE BOX** OLUK PROFİLİ WTA 026 CHANNEL PROFILE L ÖN AYAK PROFİLİ WTA 027 FRONT PILLAR PROFILE VİDA ÇITASI WA 4009 HIDING SCREWS ISICAM BAZA TIRNAKLI WA THERMAL PROTRUDING 4010 GLASS VANE ISICAM BAZA TIRNAKSIZ P. WA THERMAL UN PROTRUDING 4011 GLASS VANE ISICAM YAN BAZA PRF. WA THERMAL VERTICAL GLASS 4012 VANE