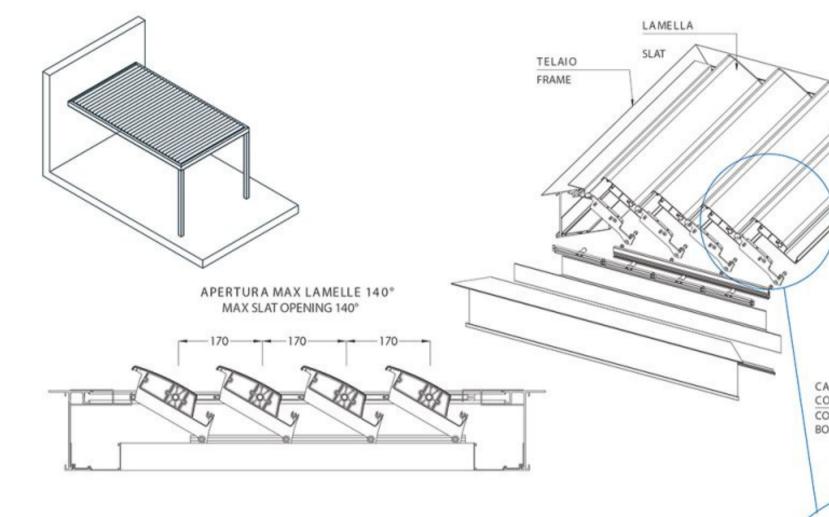

### Bioclimatic Smart Pergola

Rolling Roof offers new benefits to its customers by offering a different movement system compared to conventional sunroof systems. Rolling Roof 2mm profile thickness panels first rotate around their own axis, providing the users with ventilation, benefiting from sunlight at the desired rate or shading. All the panels that rotate around their own axis are collected backwards, as in the glass sunroof, creating a fully open ceiling area.

The tarpaulin should be kept completely closed in rainy weather to prevent the indoor environment from getting water. However, since the panels can be folded at the desired angle in the Rolling Roof sunroof system, it is possible to open a little between the panels, even though the outdoor environment is rainy, and ventilate without water intrusion into the interior area.