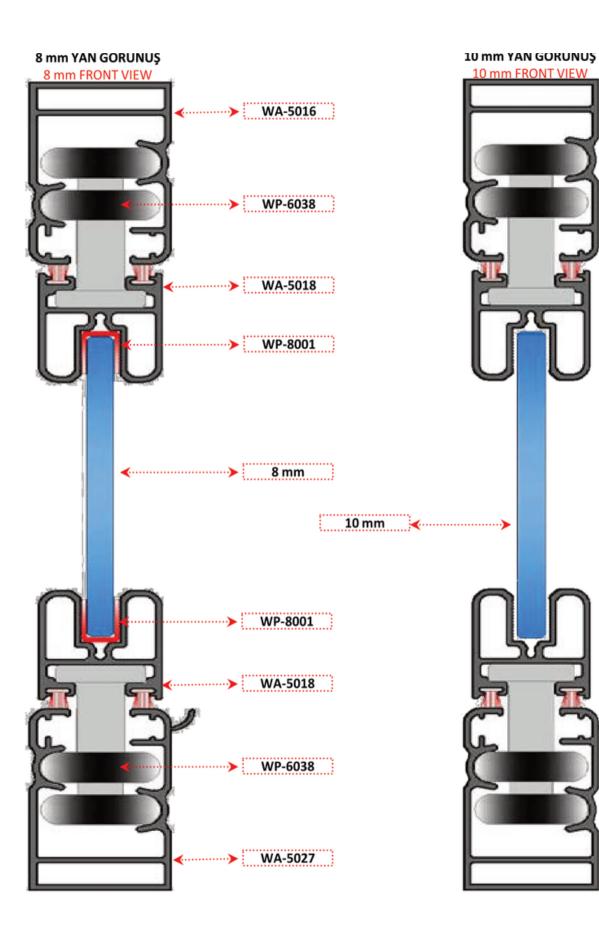

|            | WA<br>5027 | EKSPRES OLUKLU KASA<br>EXPRESS BOTTOM FRAME                |
|------------|------------|------------------------------------------------------------|
|            | WA<br>5016 | EKSPRES ÜST KASA<br>EXPRESS TOP FRAME                      |
| S.         | WA<br>5018 | EKSPRES 10mm CAM BAZA<br>EXPRESS 10mm VANE                 |
|            | WA<br>5014 | EKO DUVAR YAN KASA<br>ECO VERTICAL WALL FRAME              |
| <b></b>    | WA<br>7024 | ALÜMİNYUM 8 mm h FİTİL<br>ALUMINUM 8 mm h GASKET           |
|            | WA<br>7023 | ALÜMİNYUM 8 mm H FİTİL<br>ALUMINUM 8mm H GASKET            |
|            | WA<br>7021 | ALM. 8 mm 135 DİŞİ FİTİL<br>ALM. 8mm 135° GASKET           |
| [ ]        | WA<br>7022 | ALÜMİNYUM 8 mm 90 FİTİL<br>ALM.8 mm 90° GASKET             |
|            | WA<br>7025 | ALÜMİNYUM 10 mm h FİTİL<br>ALM. 10 mm h GASKET             |
|            | WA<br>7026 | ALÜMİNYUM 10 mm H FİTİL<br>ALUMINUM 8mm H GASKET           |
| R          | WA<br>7027 | ALM. 10 mm 135 DİŞİ FİTİL<br>ALM. 10 mm 135° GASKET        |
| <b>C J</b> | WA<br>7028 | ALM. 10 mm 90 FİTİL<br>ALM. 10 mm 90° GASKET               |
|            | WP<br>8001 | 10mm BAZA APARATI<br>10mm VANE PART                        |
|            | WF<br>7020 | EKO YAN DİKME CONTASI<br>ECO VERTICAL WALL FRAME<br>GASKET |
|            |            |                                                            |