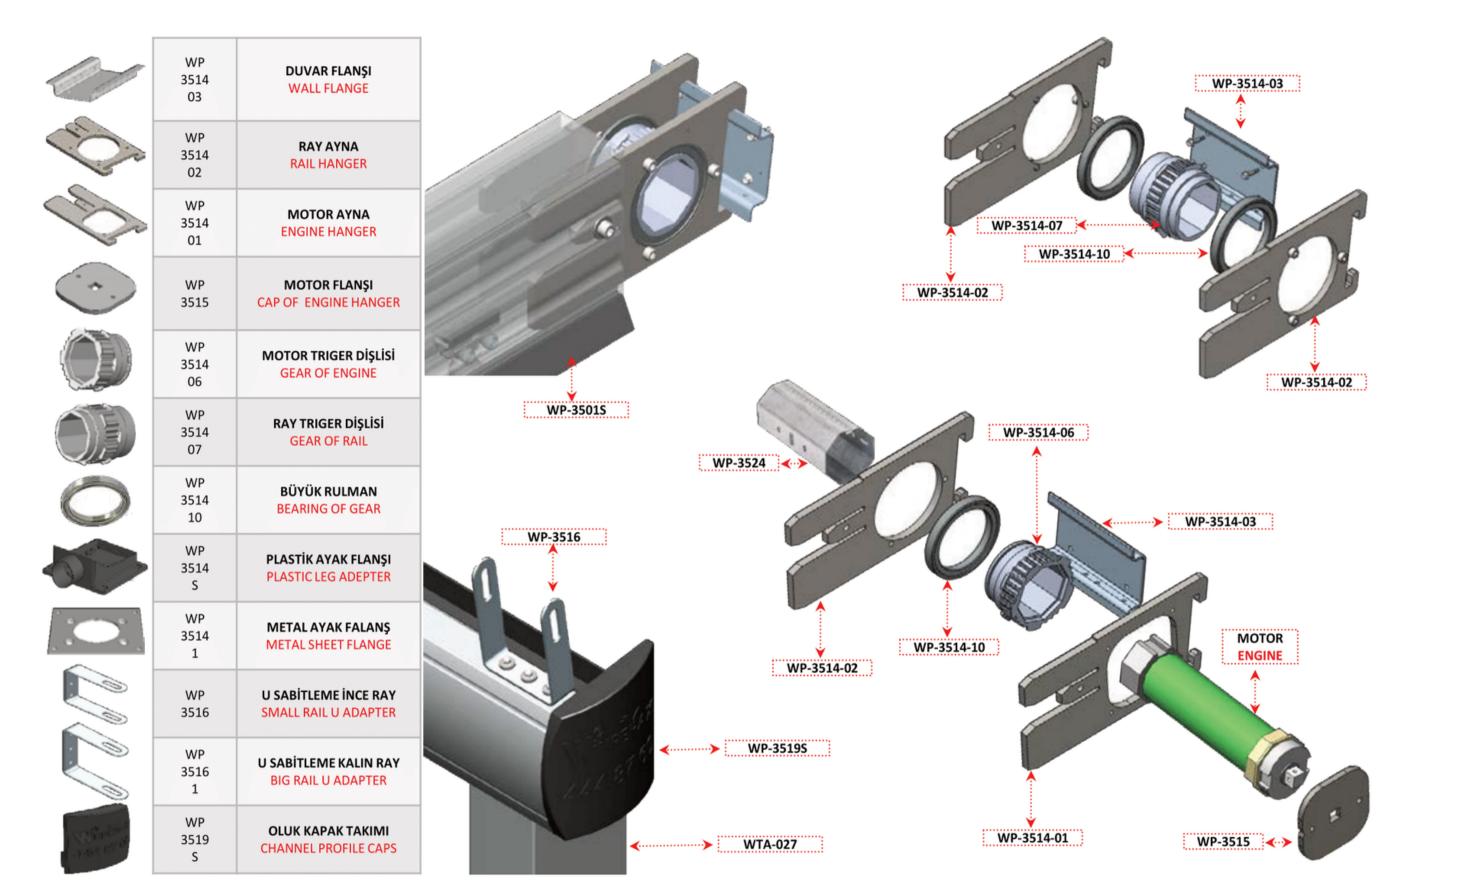

WP RAY ÖN KAFA PLASTİĞİ 3514 RAIL FRONT PLASTIC CAP 14B WP BÜYÜK RAY KAFA SACI 3514 BIG RAIL FRONT METAL CAP 04 PLS ÖN GERDİRME TAKIMI WP-3514-05 WP 3514 PLS FRONT STREACHING 15 GROUP WP ALM. GERDİRME PİMİ 3514 ALM. STREACHING PIN 05 WP-3514-04 WP KÜÇÜK RULMAN 3514 BEARING OF STREACHING 11 WP TRİGER KİTLEME TAKIMI 3520 TRIGGER STRAP LOCKS ÖN TAŞIYICI ARABA WP 3514 APARATI 09 PART OF CARRIER WHEEL RAY BAĞLANTI SOMUNU WP 25X45 3517 WP-3514-09 RAIL ADAPTER NUT 25X45 ÖN OLUK RÜZGAR FİTİLİ WP 3501 FRONT CHANNEL WIND GASKET S KABLO FİTİLİ WP CABLE GASKET 3503 WP-3501S BRANDA FİTİLİ WP 3502 AWNING FABRIC GASKET

**Rolling Roof** 

| 5 ph     | WP<br>3508<br>S   | İNCE TAŞIYICI ORTA TAKOZ<br>THIN CONVEYOR MIDDLE<br>ADEPTER                          | WTA-023 WP-3508S       |
|----------|-------------------|--------------------------------------------------------------------------------------|------------------------|
|          | WP<br>3507<br>S   | İNCE TAŞIYICI YAN TAKOZ<br>THIN CONVEYOR ENDING<br>ADAPTER                           |                        |
|          | WP<br>3511        | LED IŞIK KAPAĞI<br>LED LIGHT CAP                                                     |                        |
| The star | WP<br>3512<br>B   | PLASTİK İNCE TAŞIYICI TAKOZ<br>KAPAĞI<br>PLASTIC THIN CONVEYOR<br>MIDDLE ADAPTER CAP |                        |
| 2]0]     | WP<br>3563<br>S   | KALIN TAŞIYICI ORTA TAKOZ<br>THICK CONVEYOR MIDDLE<br>ADAPTER                        |                        |
| 23       | WP<br>3512<br>02B | PLASTİK KALIN TAŞIYICI KAPAĞI<br>PLASTIC THICK CONVEYOR<br>ADAPTER CAP               |                        |
|          | WP<br>3509<br>B   | KALIN TAŞIYICI YAN TAKOZ<br>THICK CONVEYOR ENDING<br>ADEPTER                         |                        |
|          | WP<br>3505<br>B   | ORTA ARABA<br>MIDDLE BEARING GROUP                                                   | WTA-022<br>WP-3512-02B |
|          | WP<br>3506<br>B   | PLASTIK YAN ARABA<br>PLASTIC ENDING BEARING<br>GROUP                                 |                        |
| ۷        | WP<br>3514<br>08  | ORTA ARABA CONTASI<br>MIDDLE BEARING GASKET                                          |                        |
|          | WP<br>3518        | ARA KAYIT FLANŞI<br>MIDDLE FLANK FLANGE                                              | - VV                   |
|          | WP<br>3518        | KARE ARA KAYIT FLANŞI<br>SQUARE MIDDLE FLANK FLANGE                                  | WTA-028                |
|          |                   |                                                                                      |                        |