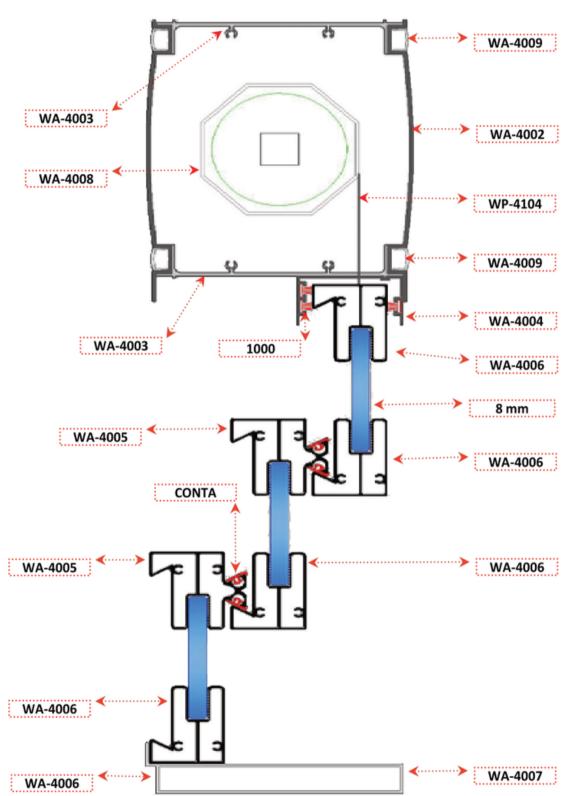

|              | WA<br>4001      | HAREKETLİ KÜPEŞTE YAN DİKME PROFİLİ<br>LIFTING BALUSTRADE VERTICAL FRAME PRF.  |
|--------------|-----------------|--------------------------------------------------------------------------------|
| л <u>_</u> л | WA<br>4002      | HAREKETLİ KÜPEŞTE KUTU ÖN VE ARKA P.<br>L.B FRONT-BACK OF THE ENGINE BOX       |
| Ų Ų          | WA<br>4003      | HAREKETLİ KÜPEŞTE KUTU ALT VE ÜST P.<br>L.B BOTTOM-TOP OF THE ENGINE BOX       |
| : :          | WA<br>4004      | HAREKETLİ KÜPEŞTE KUTU ALTI U PROFİLİ<br>LIFTING BALUSTRADE UNDER ENGINE BOX U |
| Ý<br>ŠC      | WA<br>4005      | HAREKETLİ KÜPEŞTE CAM BAZA TIRNAKLI<br>L.B PROTRUDING GLASS VANE PRF.          |
| <u> </u>     | WA<br>4006      | HAREKETLİ KÜPEŞTE CAM BAZA TIRNAKSIZ<br>L.B UN PROTRUDING GLASS VANE           |
|              | WA<br>4012<br>1 | KÜPEŞTE 8mm YAN BAZA PRF.<br>VERTICAL 8mm GLASS VANE PRF.                      |
|              | WA<br>4007      | HAREKETLİ KÜPEŞTE TABAN KUTU PROFILI<br>LIFTING BALUSTRADE BOTTOM FRAME        |
|              | WA<br>4009      | HAREKETLİ KÜPEŞTE VİDA ÇITASI<br>LIFTING BALUSTRADE HIDING SCREWS              |
|              | WA<br>4010      | KÜPEŞTE ISICAM BAZA TIRNAKLI<br>THERMOPANE PROTRUDING GLASS VANE               |
| <u> </u>     | WA<br>4011      | KÜPEŞTE ISICAM BAZA TIRNAKSIZ P.<br>THERMOPANE UNPROTRUDING GLASS<br>VANE      |
|              | WA<br>4012      | KÜPEŞTE ISICAM YAN BAZA PRF.<br>THERMOPANE VERTICAL GLASS VANE PRF.            |