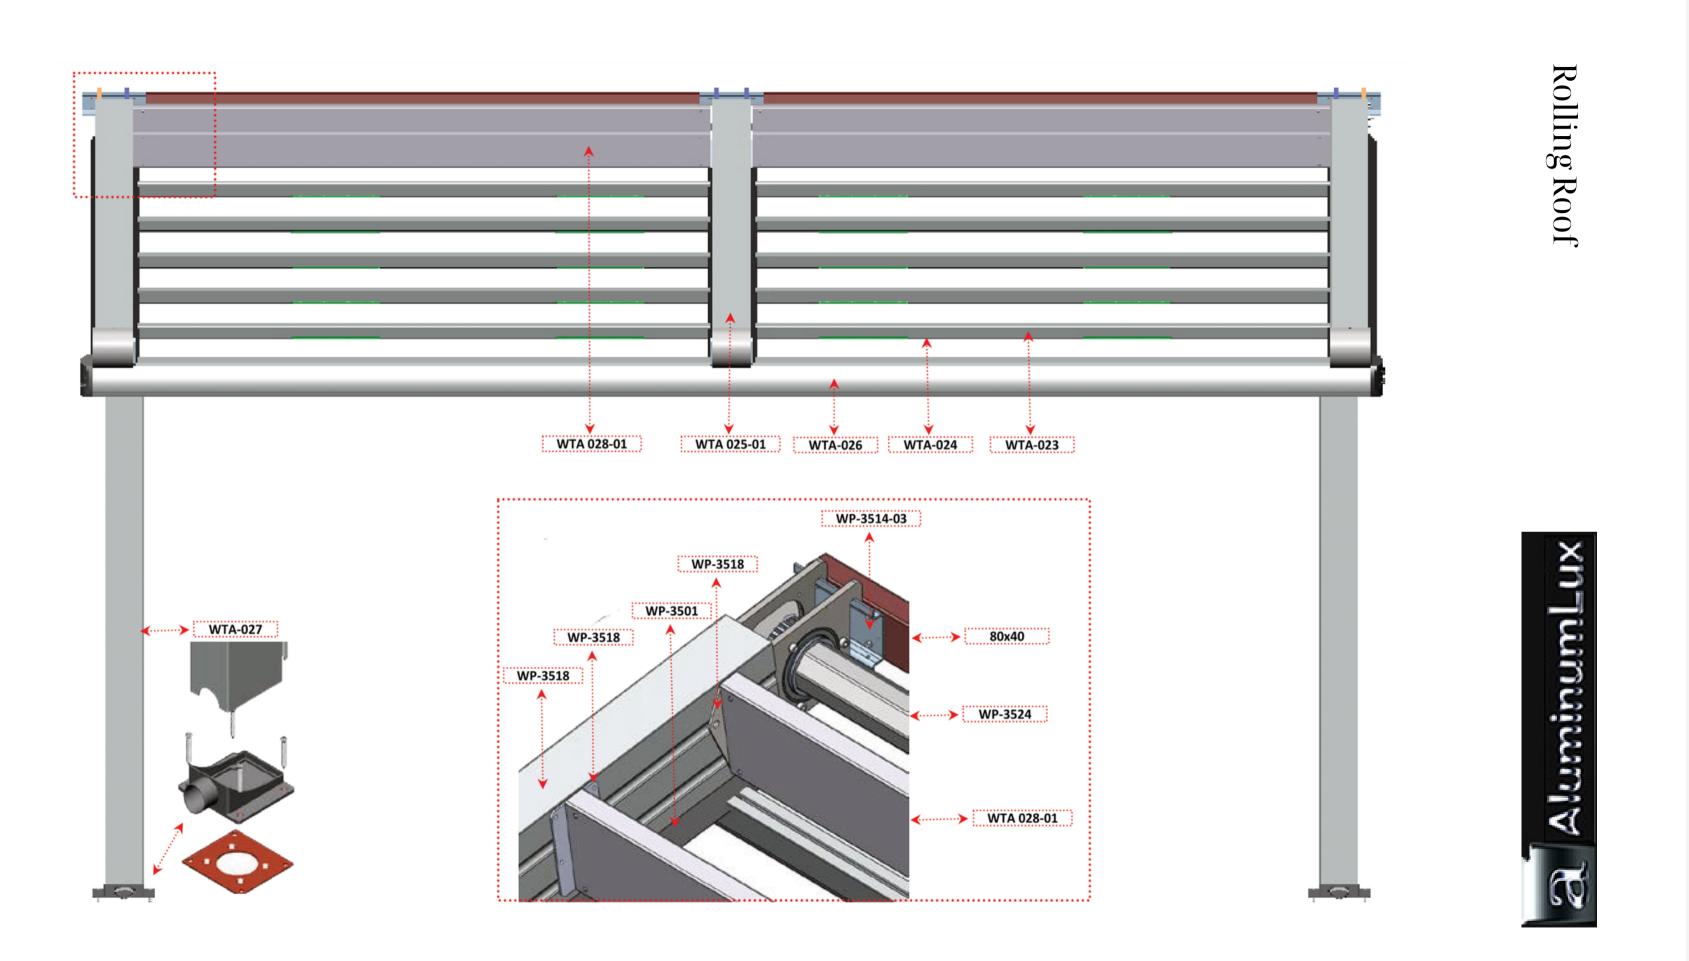

WP RAY ÖN KAFA PLASTİĞİ 3514 RAIL FRONT PLASTIC CAP 14B WP BÜYÜK RAY KAFA SACI 3514 BIG RAIL FRONT METAL CAP 04 PLS ÖN GERDİRME TAKIMI WP-3514-05 WP 3514 PLS FRONT STREACHING 15 GROUP WP ALM. GERDİRME PİMİ 3514 ALM. STREACHING PIN 05 WP-3514-04 WP KÜÇÜK RULMAN 3514 BEARING OF STREACHING 11 WP TRİGER KİTLEME TAKIMI 3520 TRIGGER STRAP LOCKS ÖN TAŞIYICI ARABA WP 3514 APARATI 09 PART OF CARRIER WHEEL RAY BAĞLANTI SOMUNU WP 25X45 3517 WP-3514-09 RAIL ADAPTER NUT 25X45 ÖN OLUK RÜZGAR FİTİLİ WP 3501 FRONT CHANNEL WIND GASKET S KABLO FİTİLİ WP CABLE GASKET 3503 WP-3501S BRANDA FİTİLİ WP 3502 AWNING FABRIC GASKET

**Rolling Roof** 

| 5 ph     | WP<br>3508<br>S   | İNCE TAŞIYICI ORTA TAKOZ<br>THIN CONVEYOR MIDDLE<br>ADEPTER                          | WTA-023 WP-3508S       |
|----------|-------------------|--------------------------------------------------------------------------------------|------------------------|
|          | WP<br>3507<br>S   | İNCE TAŞIYICI YAN TAKOZ<br>THIN CONVEYOR ENDING<br>ADAPTER                           |                        |
|          | WP<br>3511        | LED IŞIK KAPAĞI<br>LED LIGHT CAP                                                     |                        |
| The star | WP<br>3512<br>B   | PLASTİK İNCE TAŞIYICI TAKOZ<br>KAPAĞI<br>PLASTIC THIN CONVEYOR<br>MIDDLE ADAPTER CAP |                        |
| 2]0]     | WP<br>3563<br>S   | KALIN TAŞIYICI ORTA TAKOZ<br>THICK CONVEYOR MIDDLE<br>ADAPTER                        |                        |
| 23       | WP<br>3512<br>02B | PLASTİK KALIN TAŞIYICI KAPAĞI<br>PLASTIC THICK CONVEYOR<br>ADAPTER CAP               |                        |
|          | WP<br>3509<br>B   | KALIN TAŞIYICI YAN TAKOZ<br>THICK CONVEYOR ENDING<br>ADEPTER                         |                        |
|          | WP<br>3505<br>B   | ORTA ARABA<br>MIDDLE BEARING GROUP                                                   | WTA-022<br>WP-3512-02B |
|          | WP<br>3506<br>B   | PLASTIK YAN ARABA<br>PLASTIC ENDING BEARING<br>GROUP                                 |                        |
| ۷        | WP<br>3514<br>08  | ORTA ARABA CONTASI<br>MIDDLE BEARING GASKET                                          |                        |
|          | WP<br>3518        | ARA KAYIT FLANŞI<br>MIDDLE FLANK FLANGE                                              | - VV                   |
|          | WP<br>3518        | KARE ARA KAYIT FLANŞI<br>SQUARE MIDDLE FLANK FLANGE                                  | WTA-028                |
|          |                   |                                                                                      |                        |