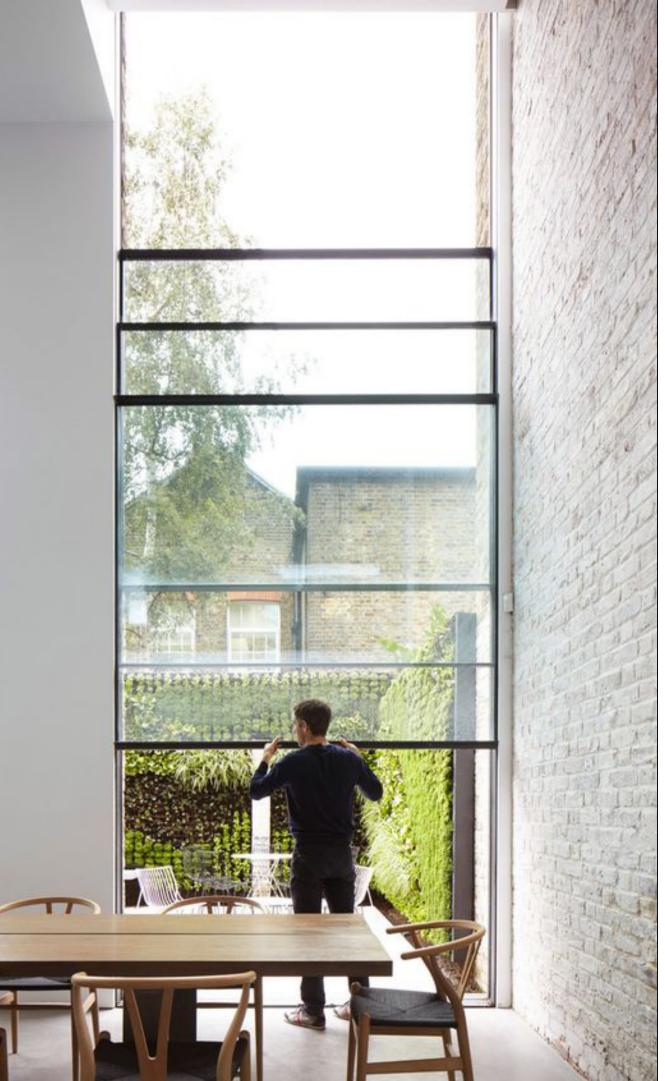

### Movable Glass Ceiling

It can be considered as a pleasant and stylish environment for those who want to experience all the beauties of nature. For those who want an area full of flowers and in nature in winter, it is prepared in the right and wide outdoor areas and comfortable use is provided.

### A Life Intertwined with Nature

Lift the roof between you and the sky with a single touch. You can open or close your roof whenever you want. How about having a living space where you can leave out the rain, snow and wind in winter and enjoy the sun to the fullest in summer? Enjoy using your garden and terraces according to the season. It saves more space. It creates a spacious environment that can be lived between your garden and your home.

From winter conditions in your garden; Winter Garden Systems is an elegant, architectural solution offered to you in closing your open spaces, with the option of a glass roof that you can open whenever you want without breaking your contact with the blue sky and green environment that is sheltered from wind, rain and snow. It is manufactured from specially produced roof profiles. The winter garden is built on a steel structure. This structure carries the roof. Aluminum roof profiles also carry the movable glass load.