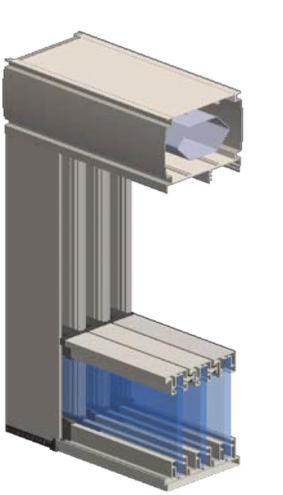

### Movable Glass Ceiling

It can be considered as a pleasant and stylish environment for those who want to experience all the beauties of nature. For those who want an area full of flowers and in nature in winter, it is prepared in the right and wide outdoor areas and comfortable use is provided.

### A Life Intertwined with Nature

Lift the roof between you and the sky with a single touch. You can open or close your roof whenever you want. How about having a living space where you can leave out the rain, snow and wind in winter and enjoy the sun to the fullest in summer? Enjoy using your garden and terraces according to the season. It saves more space. It creates a spacious environment that can be lived between your garden and your home.

From winter conditions in your garden; Winter Garden Systems is an elegant, architectural solution offered to you in closing your open spaces, with the option of a glass roof that you can open whenever you want without breaking your contact with the blue sky and green environment that is sheltered from wind, rain and snow. It is manufactured from specially produced roof profiles. The winter garden is built on a steel structure. This structure carries the roof. Aluminum roof profiles also carry the movable glass load.