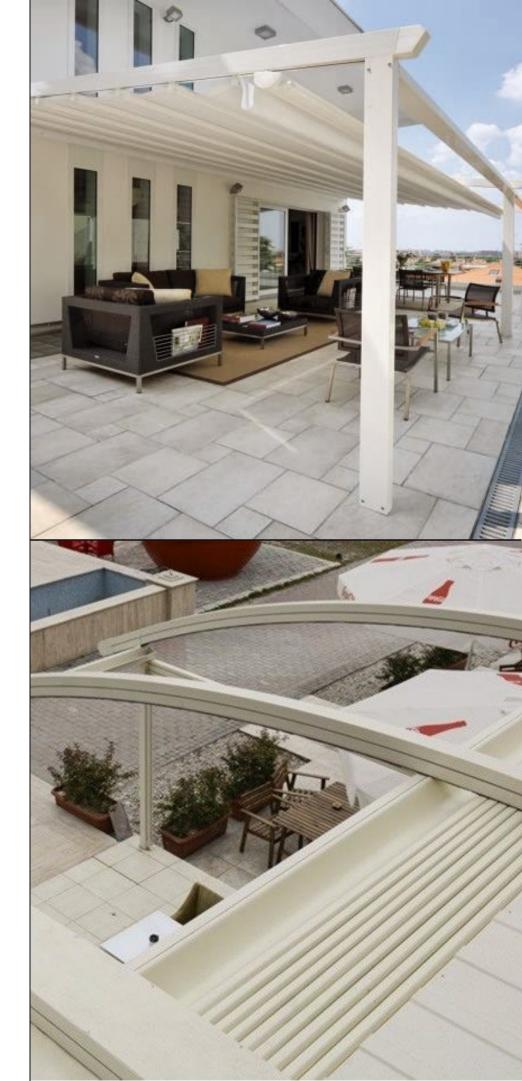

### Stylish, Comfortable Living Spaces

Rolling Roff - Pergola Tente

It works without any problems in all weather conditions, with full impermeability and strength. The Rolling Roof sunroof system is much superior to the sunshade roof systems in terms of cleaning.

### Bioclimatic Smart Pergola

Rolling Roof offers new benefits to its customers by offering a different movement system compared to conventional sunroof systems. Rolling Roof 2mm profile thickness panels first rotate around their own axis, providing the users with ventilation, benefiting from sunlight at the desired rate or shading. All the panels that rotate around their own axis are collected backwards, as in the glass sunroof, creating a fully open ceiling area.

Rolling Roof allows the effects of the external environment (such as daylight) to be taken indoors at the desired rate or to remove them from the interior space. Many advantages that the pergola and tarpaulin systems currently in the market cannot offer are offered to users with Rolling Roof. The ceiling closing method, known as pergola in the market, is used for shading and water entry into the interior cannot be prevented in rainy weather.

The tarpaulin should be kept completely closed in rainy weather to prevent the indoor environment from getting water. However, since the panels can be folded at the desired angle in the Rolling Roof sunroof system, it is possible to open a little between the panels, even though the outdoor environment is rainy, and ventilate without water intrusion into the interior area.