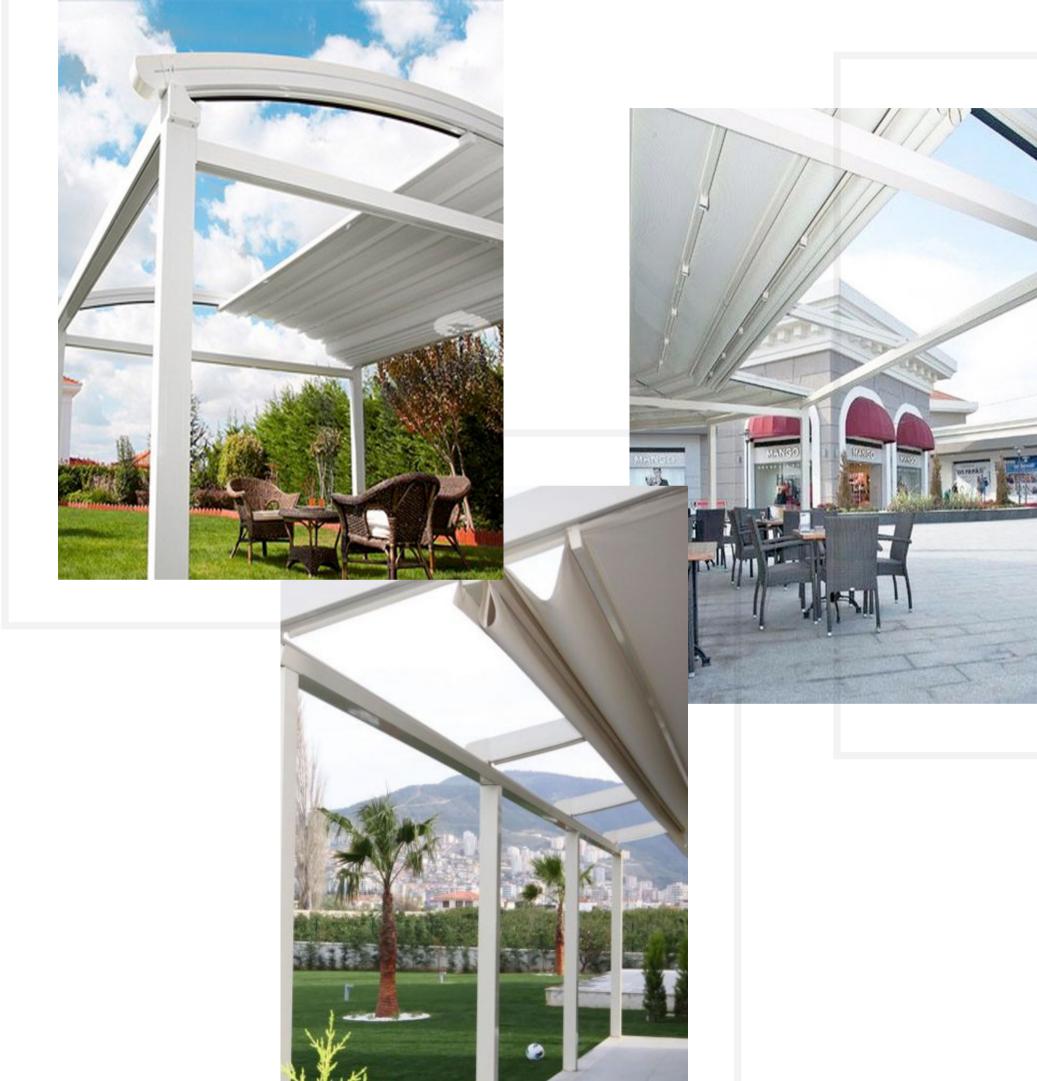

### Pergola Awning

Enjoy the sunshine and fresh air outdoors or sit in the rain. Pergola awning provides you an extra living space intertwined with nature. With its waterproof canvas structure, it not only provides shade, but also

### $\%\,100\,\mathrm{UV}\,\mathrm{Protected}$

It allows you to enjoy your terrace and garden by creating a new space in your home that will be intertwined with nature. We are proud to let you live under the palm trees. Pergolas are generally used in homes, hotels, restaurants and cafes. They are the best solution to increase living space without the need for construction works.

It guarantees maximum safety and functionality during use with 100% UV protection of tried and tested brands with quality control. Thanks to this product, which will provide comfort to you and your family, which you will want to see and apply in all projects, thanks to easy and comfortable living space styles thanks to comfort architectural systems in all seasons, terraces, more beautiful pools, more lively hotels are more interesting, and they are always proud of keeping comfort and peace together. Choose from dozens of designs and hundreds of color combinations for yourself or your workplace.