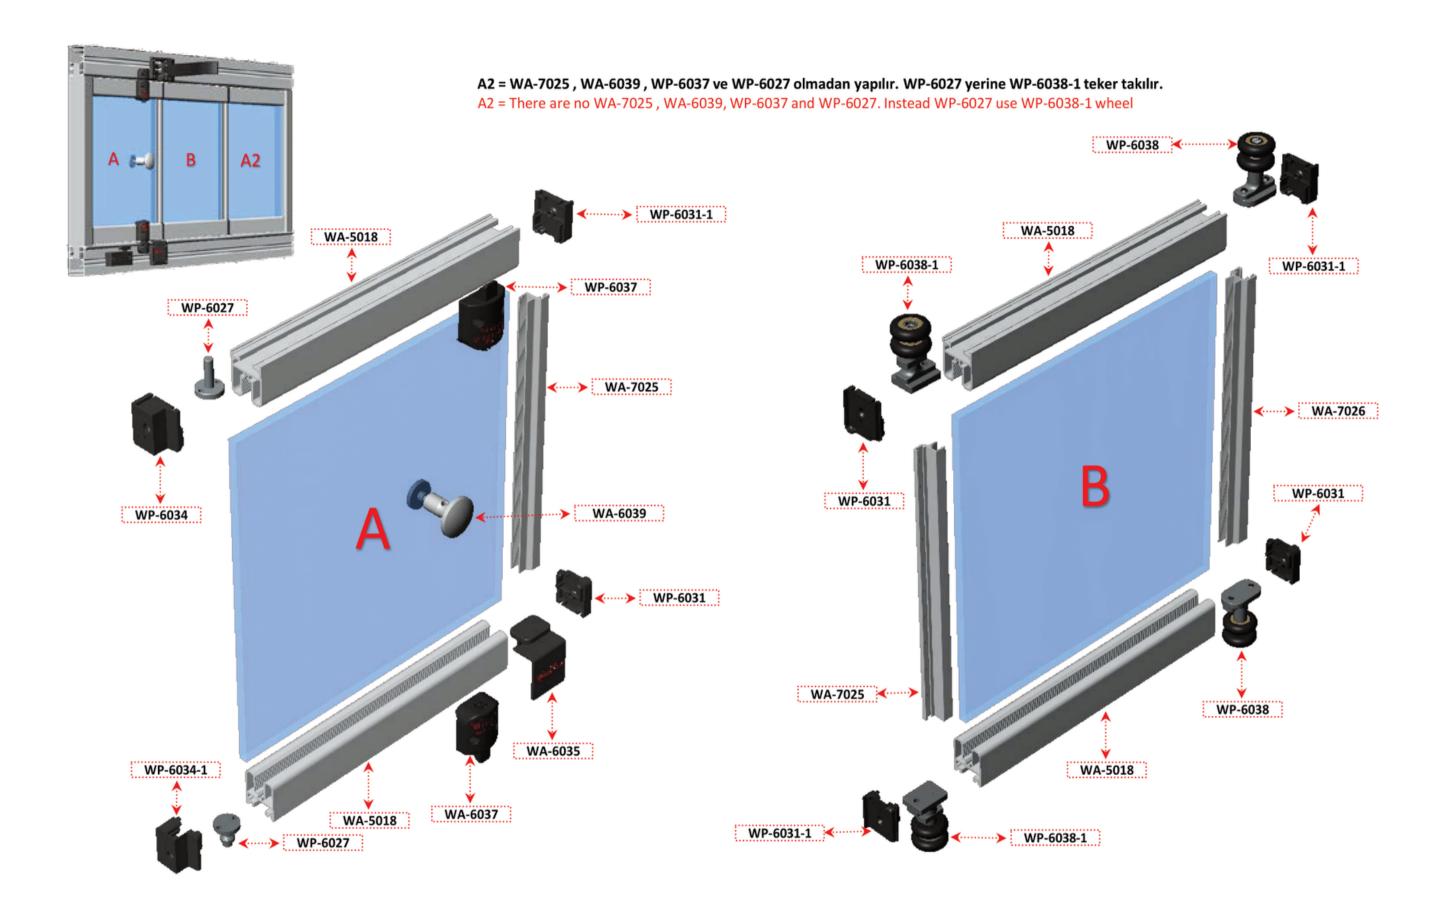

| Ç <b>IKIŞ AĞZI</b><br>S WHEEL<br>TLET       |    | WP<br>6004 | LÜKS BAKLA<br>LUXURY FISHPLATE                   |
|---------------------------------------------|----|------------|--------------------------------------------------|
| ÇIKIŞ AĞZI<br>'AĞI<br>S OUTLET<br>AP        | LE | WP<br>6027 | EKO MENTEŞE<br>TAKIMI<br>ECO HINGE GROUP         |
| ORTA KİLİT<br>UZU<br>SS LOCK                | 33 | WP<br>6038 | EKSPRES RULMAN<br>EXPRESS WHEEEL                 |
| idle<br>K <b>li Bakla</b><br>Ingle<br>Plate |    | WP<br>6037 | EKSPRES KİLİT<br>TAKIMI<br>EXPRESS LOCK<br>GROUP |