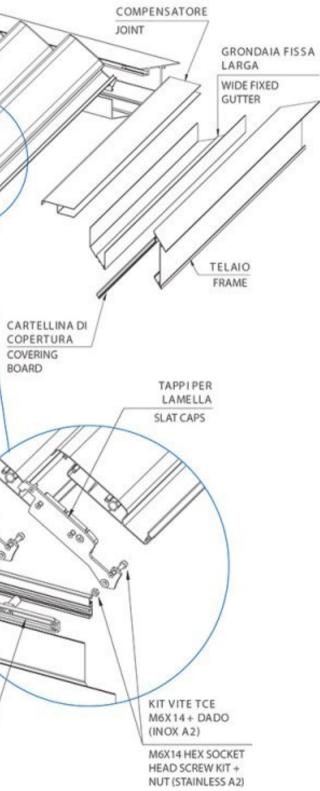

**Rolling Roof** 

| 5 ph     | WP<br>3508<br>S   | İNCE TAŞIYICI ORTA TAKOZ<br>THIN CONVEYOR MIDDLE<br>ADEPTER                          | WTA-023 WP-3508S       |
|----------|-------------------|--------------------------------------------------------------------------------------|------------------------|
|          | WP<br>3507<br>S   | İNCE TAŞIYICI YAN TAKOZ<br>THIN CONVEYOR ENDING<br>ADAPTER                           |                        |
|          | WP<br>3511        | LED IŞIK KAPAĞI<br>LED LIGHT CAP                                                     |                        |
| The star | WP<br>3512<br>B   | PLASTİK İNCE TAŞIYICI TAKOZ<br>KAPAĞI<br>PLASTIC THIN CONVEYOR<br>MIDDLE ADAPTER CAP |                        |
| 2]0]     | WP<br>3563<br>S   | KALIN TAŞIYICI ORTA TAKOZ<br>THICK CONVEYOR MIDDLE<br>ADAPTER                        |                        |
| 23       | WP<br>3512<br>02B | PLASTİK KALIN TAŞIYICI KAPAĞI<br>PLASTIC THICK CONVEYOR<br>ADAPTER CAP               |                        |
|          | WP<br>3509<br>B   | KALIN TAŞIYICI YAN TAKOZ<br>THICK CONVEYOR ENDING<br>ADEPTER                         |                        |
|          | WP<br>3505<br>B   | ORTA ARABA<br>MIDDLE BEARING GROUP                                                   | WTA-022<br>WP-3512-02B |
|          | WP<br>3506<br>B   | PLASTIK YAN ARABA<br>PLASTIC ENDING BEARING<br>GROUP                                 |                        |
| ۷        | WP<br>3514<br>08  | ORTA ARABA CONTASI<br>MIDDLE BEARING GASKET                                          |                        |
|          | WP<br>3518        | ARA KAYIT FLANŞI<br>MIDDLE FLANK FLANGE                                              | - VV                   |
|          | WP<br>3518        | KARE ARA KAYIT FLANŞI<br>SQUARE MIDDLE FLANK FLANGE                                  | WTA-028                |
|          |                   |                                                                                      |                        |

### WP TRİGER KAYIŞ T - 10 - 16 mm 3504 TRIGER STRAP T – 10 – 16 mm WP STOR SAC 3523 CORRUGATED SHEET METAL WTP TENTE KUMAŞI **AWNING FABRIC** 3550 WTP BECKER / MOTOR 120 NW 3559 **BECKER ENGINE 120 NW** WTP SOMFY MOTOR 120 NW 3552 SOMFY ENGINE 120 NW WTP TRAFO 12 VOLT 12,5 AMP 3554 **TRANSFORMER 12 VOLT** WTP **BEYAZ LED** 3563 WHITE LED BAR LED GÜNIŞIĞI DAYLIGHT LED BAR WTP 3562