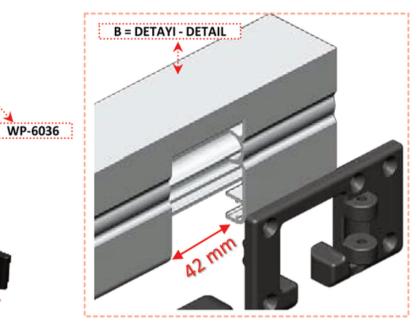

|            | WA<br>5027 | EKSPRES OLUKLU KASA<br>EXPRESS BOTTOM FRAME                |
|------------|------------|------------------------------------------------------------|
|            | WA<br>5016 | EKSPRES ÜST KASA<br>EXPRESS TOP FRAME                      |
| S.         | WA<br>5018 | EKSPRES 10mm CAM BAZA<br>EXPRESS 10mm VANE                 |
|            | WA<br>5014 | EKO DUVAR YAN KASA<br>ECO VERTICAL WALL FRAME              |
| <b></b>    | WA<br>7024 | ALÜMİNYUM 8 mm h FİTİL<br>ALUMINUM 8 mm h GASKET           |
|            | WA<br>7023 | ALÜMİNYUM 8 mm H FİTİL<br>ALUMINUM 8mm H GASKET            |
|            | WA<br>7021 | ALM. 8 mm 135 DİŞİ FİTİL<br>ALM. 8mm 135° GASKET           |
| [ ]        | WA<br>7022 | ALÜMİNYUM 8 mm 90 FİTİL<br>ALM.8 mm 90° GASKET             |
|            | WA<br>7025 | ALÜMİNYUM 10 mm h FİTİL<br>ALM. 10 mm h GASKET             |
|            | WA<br>7026 | ALÜMİNYUM 10 mm H FİTİL<br>ALUMINUM 8mm H GASKET           |
| R          | WA<br>7027 | ALM. 10 mm 135 DİŞİ FİTİL<br>ALM. 10 mm 135° GASKET        |
| <b>C J</b> | WA<br>7028 | ALM. 10 mm 90 FİTİL<br>ALM. 10 mm 90° GASKET               |
|            | WP<br>8001 | 10mm BAZA APARATI<br>10mm VANE PART                        |
|            | WF<br>7020 | EKO YAN DİKME CONTASI<br>ECO VERTICAL WALL FRAME<br>GASKET |
|            |            |                                                            |

| Ç <b>IKIŞ AĞZI</b><br>S WHEEL<br>TLET       |    | WP<br>6004 | LÜKS BAKLA<br>LUXURY FISHPLATE                   |
|---------------------------------------------|----|------------|--------------------------------------------------|
| ÇIKIŞ AĞZI<br>'AĞI<br>S OUTLET<br>AP        | LE | WP<br>6027 | EKO MENTEŞE<br>TAKIMI<br>ECO HINGE GROUP         |
| ORTA KİLİT<br>UZU<br>SS LOCK                | 33 | WP<br>6038 | EKSPRES RULMAN<br>EXPRESS WHEEEL                 |
| idle<br>K <b>li Bakla</b><br>Ingle<br>Plate |    | WP<br>6037 | EKSPRES KİLİT<br>TAKIMI<br>EXPRESS LOCK<br>GROUP |