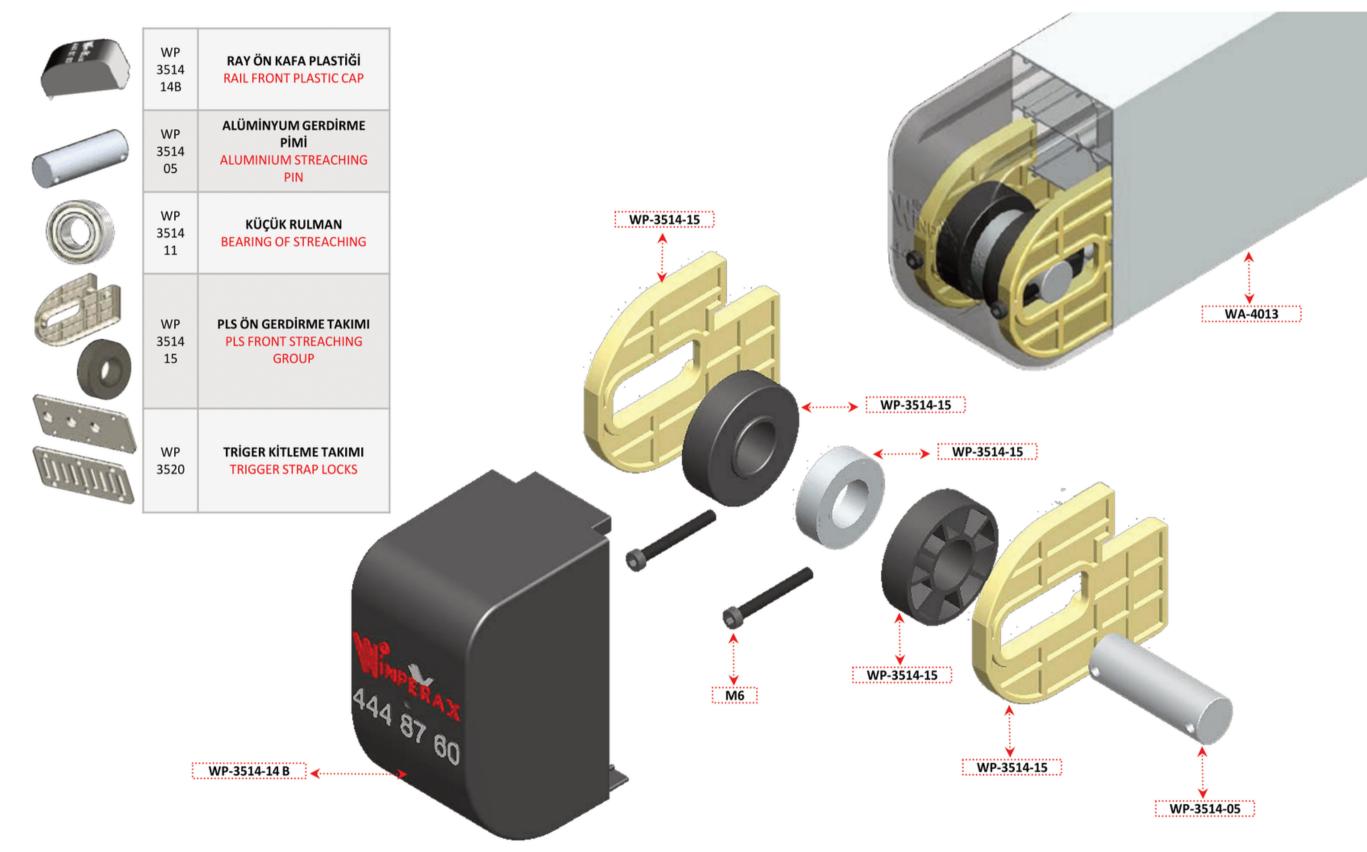

WP RAY ÖN KAFA PLASTİĞİ 3514 RAIL FRONT PLASTIC CAP 14B WP BÜYÜK RAY KAFA SACI 3514 BIG RAIL FRONT METAL CAP 04 PLS ÖN GERDİRME TAKIMI WP-3514-05 WP 3514 PLS FRONT STREACHING 15 GROUP WP ALM. GERDİRME PİMİ 3514 ALM. STREACHING PIN 05 WP-3514-04 WP KÜÇÜK RULMAN 3514 BEARING OF STREACHING 11 WP TRİGER KİTLEME TAKIMI 3520 TRIGGER STRAP LOCKS ÖN TAŞIYICI ARABA WP 3514 APARATI 09 PART OF CARRIER WHEEL RAY BAĞLANTI SOMUNU WP 25X45 3517 WP-3514-09 RAIL ADAPTER NUT 25X45 ÖN OLUK RÜZGAR FİTİLİ WP 3501 FRONT CHANNEL WIND GASKET S KABLO FİTİLİ WP CABLE GASKET 3503 WP-3501S BRANDA FİTİLİ WP 3502 AWNING FABRIC GASKET