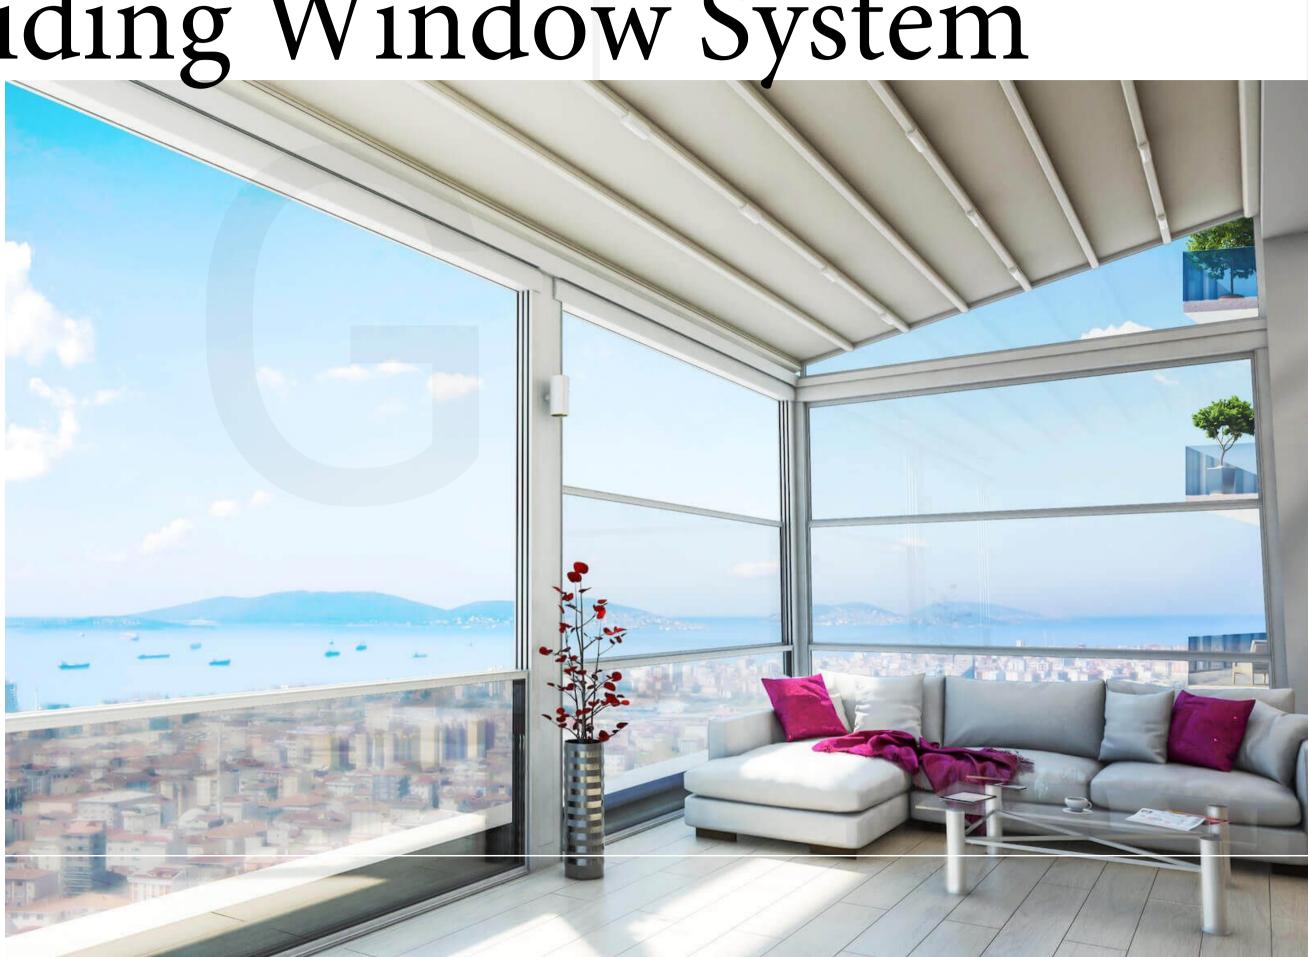

### Vertical Sliding Window System

This model, which is highly preferred in both summer and winter months, also provides the benefit of keeping the coolness in summer and the temperature in winter as 100% thanks to polyamide barriers.

Summer Winter Outdoor Pleasure

It is a type of movable glass that is produced as a special design and can be mounted on the areas used for closing the winter gardens, balconies and restaurants. Our company, on the other hand, prepares and assembles the highest quality guillotine glass application for our customers. Thanks to the Ada Yapı guillotine glass system, which has 100% thermal insulation, the protection of the heat in the room can be ensured at the maximum level.