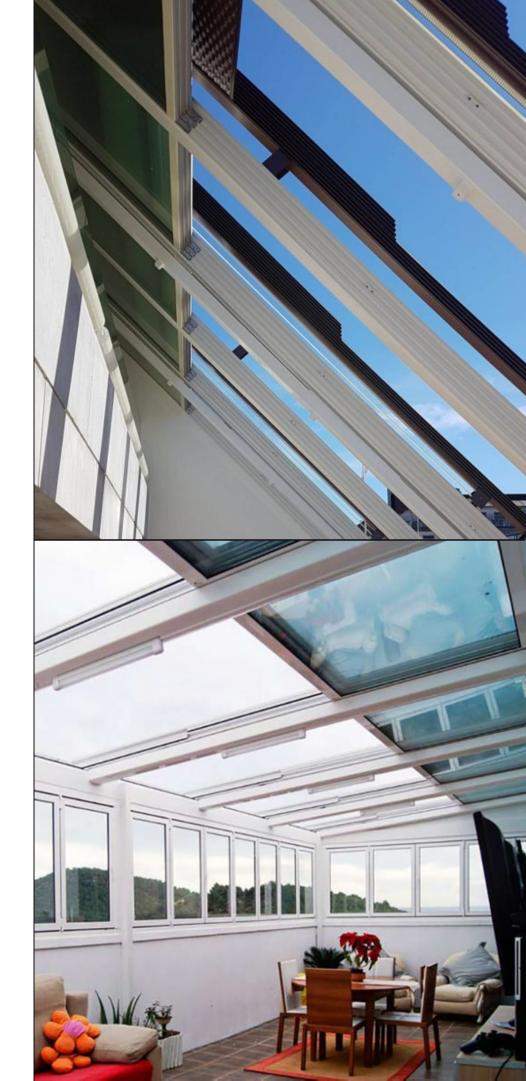

### Bioclimatic Smart Pergola

Rolling Roof offers new benefits to its customers by offering a different movement system compared to conventional sunroof systems. Rolling Roof 2mm profile thickness panels first rotate around their own axis, providing the users with ventilation, benefiting from sunlight at the desired rate or shading. All the panels that rotate around their own axis are collected backwards, as in the glass sunroof, creating a fully open ceiling area.

Rolling Roof allows the effects of the external environment (such as daylight) to be taken indoors at the desired rate or to remove them from the interior space. Many advantages that the pergola and tarpaulin systems currently in the market cannot offer are offered to users with Rolling Roof. The ceiling closing method, known as pergola in the market, is used for shading and water entry into the interior cannot be prevented in rainy weather.

Before designing a new product in the winter garden, we carry out our R&D studies with advanced technology in line with the wishes of our valued users.

We are always increasing our new user network when designing products. With carrier aluminum profiles, the desired angle can be given thanks to the control and motor on the upper part, so that the desired shading can be achieved. When fully closed, it offers full comfort thanks to its 100% waterproof feature.