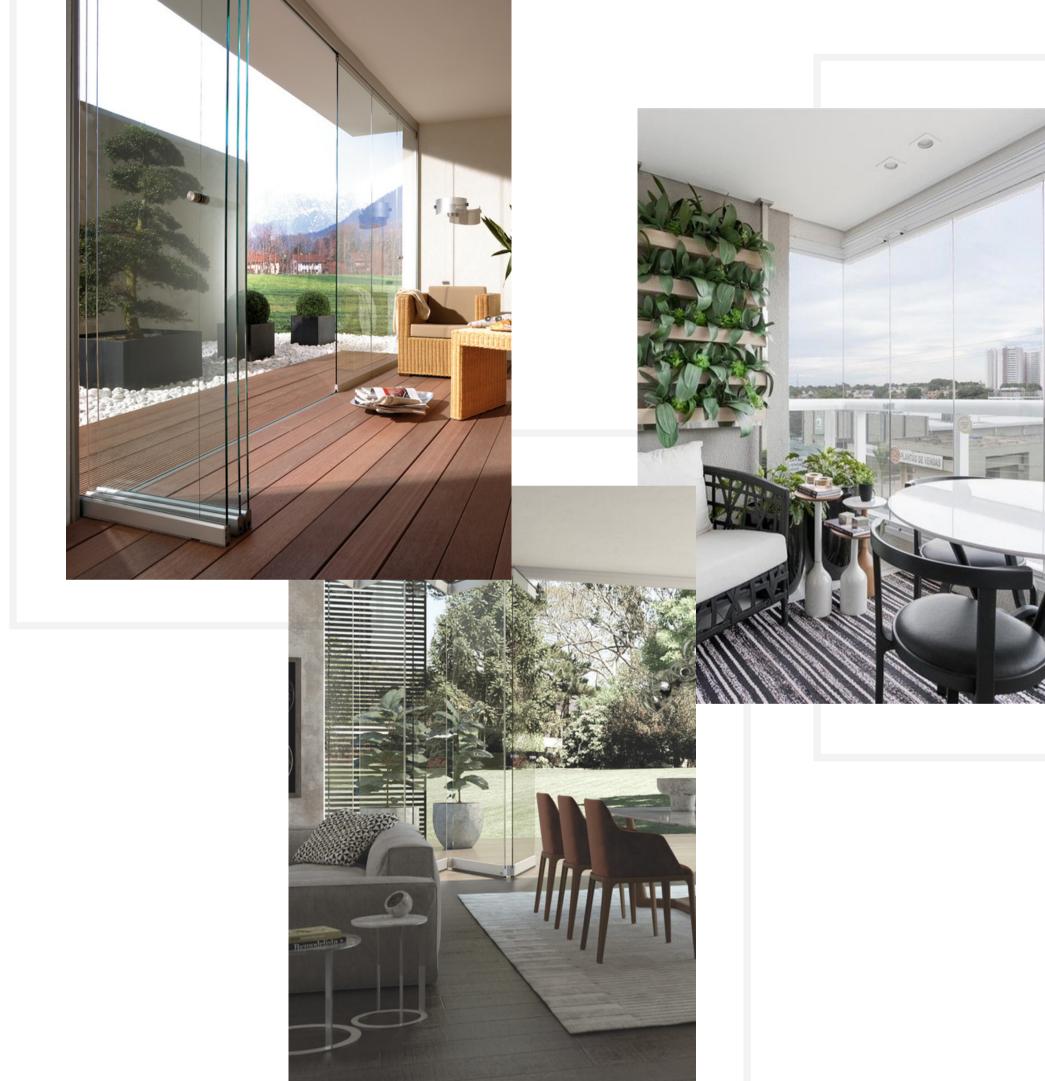

### Folding Glass

Whatever the shape of the glass balcony you need, you need to know that the best quality materials will be used and we will give the best glass balcony prices.

First Class Elegance

When opened, they gather on the edge and make you feel like you're not there. From a health point of view, since the materials used are only glass and 1st class aluminum, they do not have harmful effects like plastic, and they provide ventilation when we want. Folding glass balcony systems do not contradict the local zoning regulations and create a permanent stylish and aesthetic appearance on the exterior of the building.

People who like to sit in the open and fresh air start not being able to spend time on their balconies when the cold winter months come. However, thanks to the glass balcony systems, you can continue to spend time on your balconies throughout the four seasons. Glass balcony systems that allow you to spend time on balconies at any time of the day with their modern structure, aesthetic appearance, stylish design and quality materials are systems that you can use for many years.

The glasses in the glass balcony systems can move to the right and left directions. These systems, produced with tempered glass, have a foldable structure.

Glasses mounted in stainless aluminum profiles allow the systems to flex easily. Glass panels are mounted on the bottom and parts, wheels are mounted inside the aluminum rail.