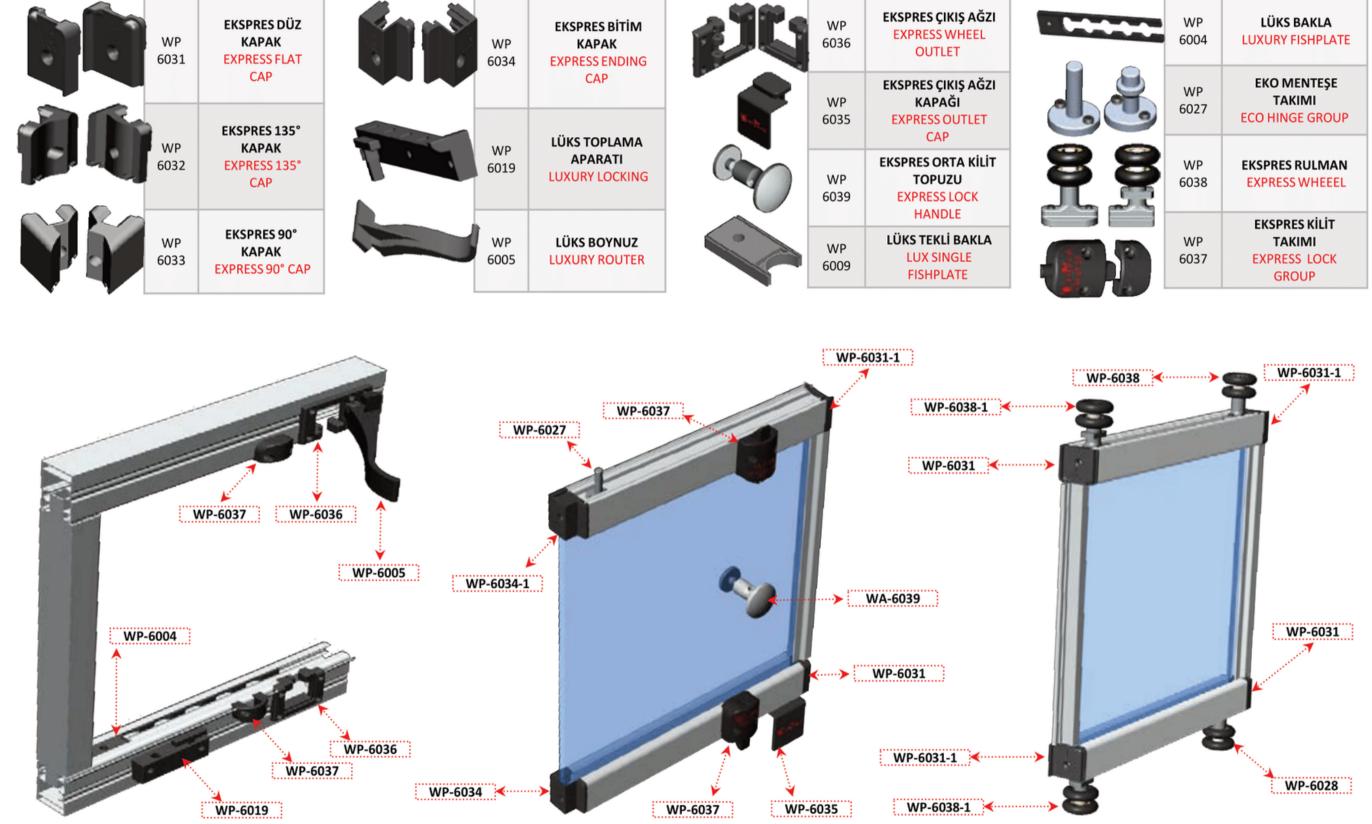

| Ç <b>IKIŞ AĞZI</b><br>S WHEEL<br>TLET       |    | WP<br>6004 | LÜKS BAKLA<br>LUXURY FISHPLATE                   |
|---------------------------------------------|----|------------|--------------------------------------------------|
| ÇIKIŞ AĞZI<br>'AĞI<br>S OUTLET<br>AP        | LE | WP<br>6027 | EKO MENTEŞE<br>TAKIMI<br>ECO HINGE GROUP         |
| ORTA KİLİT<br>UZU<br>SS LOCK                | 33 | WP<br>6038 | EKSPRES RULMAN<br>EXPRESS WHEEEL                 |
| idle<br>K <b>li Bakla</b><br>Ingle<br>Plate |    | WP<br>6037 | EKSPRES KİLİT<br>TAKIMI<br>EXPRESS LOCK<br>GROUP |