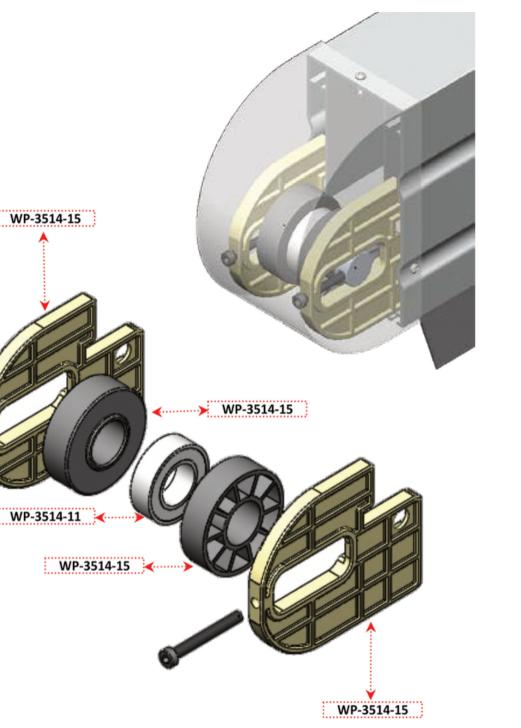

WP RAY ÖN KAFA PLASTİĞİ 3514 RAIL FRONT PLASTIC CAP 14B WP BÜYÜK RAY KAFA SACI 3514 BIG RAIL FRONT METAL CAP 04 PLS ÖN GERDİRME TAKIMI WP-3514-05 WP 3514 PLS FRONT STREACHING 15 GROUP WP ALM. GERDİRME PİMİ 3514 ALM. STREACHING PIN 05 WP-3514-04 WP KÜÇÜK RULMAN 3514 BEARING OF STREACHING 11 WP TRİGER KİTLEME TAKIMI 3520 TRIGGER STRAP LOCKS ÖN TAŞIYICI ARABA WP 3514 APARATI 09 PART OF CARRIER WHEEL RAY BAĞLANTI SOMUNU WP 25X45 3517 WP-3514-09 RAIL ADAPTER NUT 25X45 ÖN OLUK RÜZGAR FİTİLİ WP 3501 FRONT CHANNEL WIND GASKET S KABLO FİTİLİ WP CABLE GASKET 3503 WP-3501S BRANDA FİTİLİ WP 3502 AWNING FABRIC GASKET