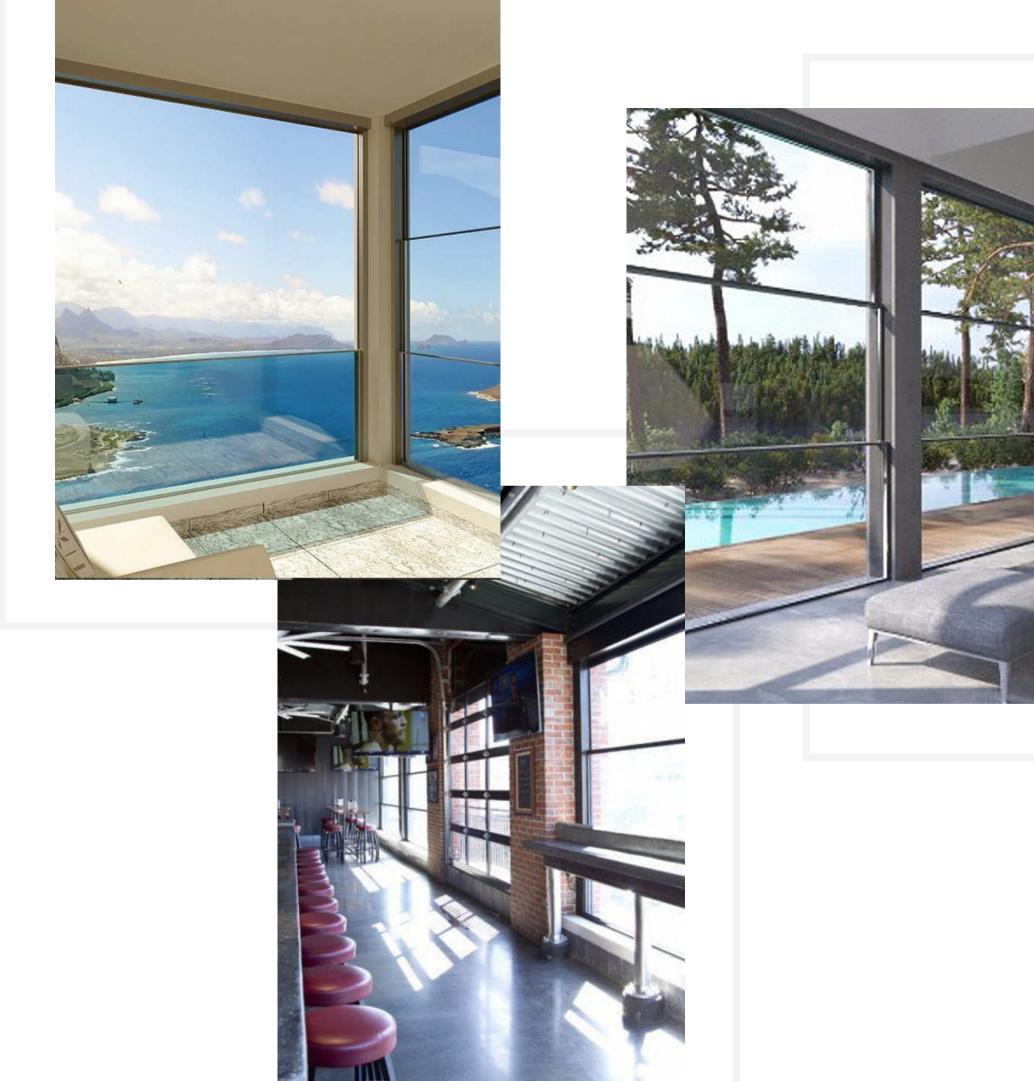

### Stylish, Comfortable Living Spaces

Rolling Roff - Pergola Tente

It works without any problems in all weather conditions, with full impermeability and strength. The Rolling Roof sunroof system is much superior to the sunshade roof systems in terms of cleaning.

### Bioclimatic Smart Pergola

Rolling Roof offers new benefits to its customers by offering a different movement system compared to conventional sunroof systems. Rolling Roof 2mm profile thickness panels first rotate around their own axis, providing the users with ventilation, benefiting from sunlight at the desired rate or shading. All the panels that rotate around their own axis are collected backwards, as in the glass sunroof, creating a fully open ceiling area.

Rolling Roof allows the effects of the external environment (such as daylight) to be taken indoors at the desired rate or to remove them from the interior space. Many advantages that the pergola and tarpaulin systems currently in the market cannot offer are offered to users with Rolling Roof. The ceiling closing method, known as pergola in the market, is used for shading and water entry into the interior cannot be prevented in rainy weather.

### Pergola Awning

Enjoy the sunshine and fresh air outdoors or sit in the rain. Pergola awning provides you an extra living space intertwined with nature. With its waterproof canvas structure, it not only provides shade, but also

### $\%\,100\,\mathrm{UV}\,\mathrm{Protected}$

It allows you to enjoy your terrace and garden by creating a new space in your home that will be intertwined with nature. We are proud to let you live under the palm trees. Pergolas are generally used in homes, hotels, restaurants and cafes. They are the best solution to increase living space without the need for construction works.