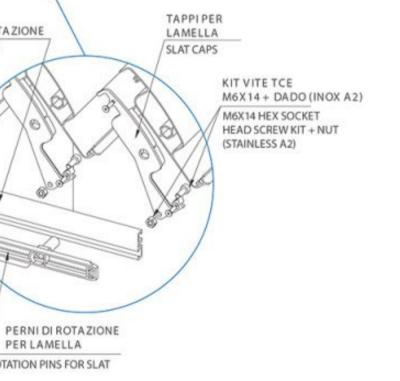

addition, the tarpaulin cannot carry a snow load. Again, in tarpaulin sunroof systems, the tarpaulin cover should be changed periodically due to wear.

The tarpaulin should be kept completely closed in rainy weather to prevent the indoor environment from getting water. However, since the panels can be folded at the desired angle in the Rolling Roof sunroof system, it is possible to open a little between the panels, even though the outdoor environment is rainy, and ventilate without water intrusion into the interior area.

As it is known, in the tarpaulin sunroof systems, since the snow load cannot be carried, the tarpaulin cover has to be opened in the weather with heavy snowfall, and the area with the roof closed becomes unusable.









PER LAMELLA ROTATION PINS FOR SLAT

MOVEMENT















ROTATION PINS FOR SLAT























### Pergola Awning

Enjoy the sunshine and fresh air outdoors or sit in the rain. Pergola awning provides you an extra living space intertwined with nature. With its waterproof canvas structure, it not only provides shade, but also

### $\%\,100\,\mathrm{UV}\,\mathrm{Protected}$



It allows you to enjoy your terrace and garden by creating a new space in your home that will be intertwined with nature. We are proud to let you live under the palm trees. Pergolas are generally used in homes, hotels, restaurants and cafes. They are the best solution to increase living space without the need for construction works.

It guarantees maximum safety and functionality during use with 100% UV protection of tried and tested brands with quality c