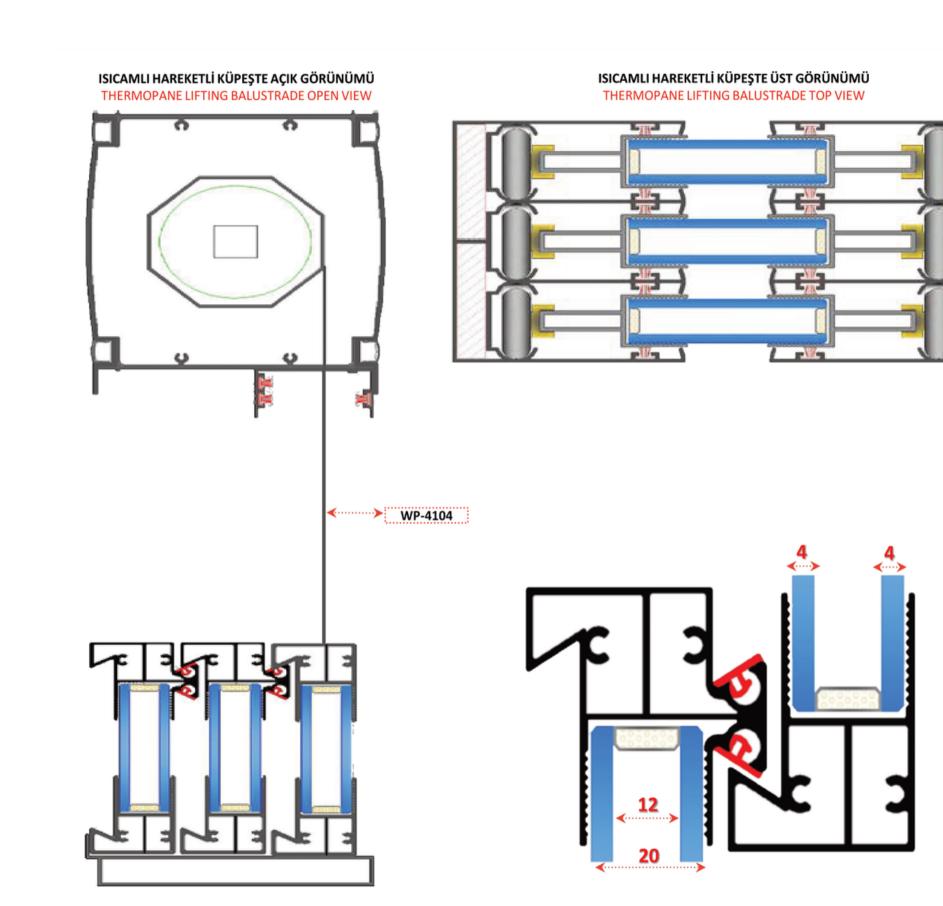

|              | WA<br>4001      | HAREKETLİ KÜPEŞTE YAN DİKME PROFİLİ<br>LIFTING BALUSTRADE VERTICAL FRAME PRF.  |
|--------------|-----------------|--------------------------------------------------------------------------------|
| л <u>_</u> л | WA<br>4002      | HAREKETLİ KÜPEŞTE KUTU ÖN VE ARKA P.<br>L.B FRONT-BACK OF THE ENGINE BOX       |
| Ų Ų          | WA<br>4003      | HAREKETLİ KÜPEŞTE KUTU ALT VE ÜST P.<br>L.B BOTTOM-TOP OF THE ENGINE BOX       |
| : :          | WA<br>4004      | HAREKETLİ KÜPEŞTE KUTU ALTI U PROFİLİ<br>LIFTING BALUSTRADE UNDER ENGINE BOX U |
| Ý<br>ŠC      | WA<br>4005      | HAREKETLİ KÜPEŞTE CAM BAZA TIRNAKLI<br>L.B PROTRUDING GLASS VANE PRF.          |
| <u> </u>     | WA<br>4006      | HAREKETLİ KÜPEŞTE CAM BAZA TIRNAKSIZ<br>L.B UN PROTRUDING GLASS VANE           |
|              | WA<br>4012<br>1 | KÜPEŞTE 8mm YAN BAZA PRF.<br>VERTICAL 8mm GLASS VANE PRF.                      |
|              | WA<br>4007      | HAREKETLİ KÜPEŞTE TABAN KUTU PROFILI<br>LIFTING BALUSTRADE BOTTOM FRAME        |
|              | WA<br>4009      | HAREKETLİ KÜPEŞTE VİDA ÇITASI<br>LIFTING BALUSTRADE HIDING SCREWS              |
|              | WA<br>4010      | KÜPEŞTE ISICAM BAZA TIRNAKLI<br>THERMOPANE PROTRUDING GLASS VANE               |
| <u> </u>     | WA<br>4011      | KÜPEŞTE ISICAM BAZA TIRNAKSIZ P.<br>THERMOPANE UNPROTRUDING GLASS<br>VANE      |
|              | WA<br>4012      | KÜPEŞTE ISICAM YAN BAZA PRF.<br>THERMOPANE VERTICAL GLASS VANE PRF.            |

R

HAREKETLİ KÜPEŞTE ÜST GÖRÜNÜMÜ LIFTING BALUSTRADE TOP VIEW

### ISICAMLI HAREKETLİ KÜPEŞTE KAPALI GÖRÜNÜMÜ THERMOPANE LIFTING BALUSTRADE CLOSED VIEW