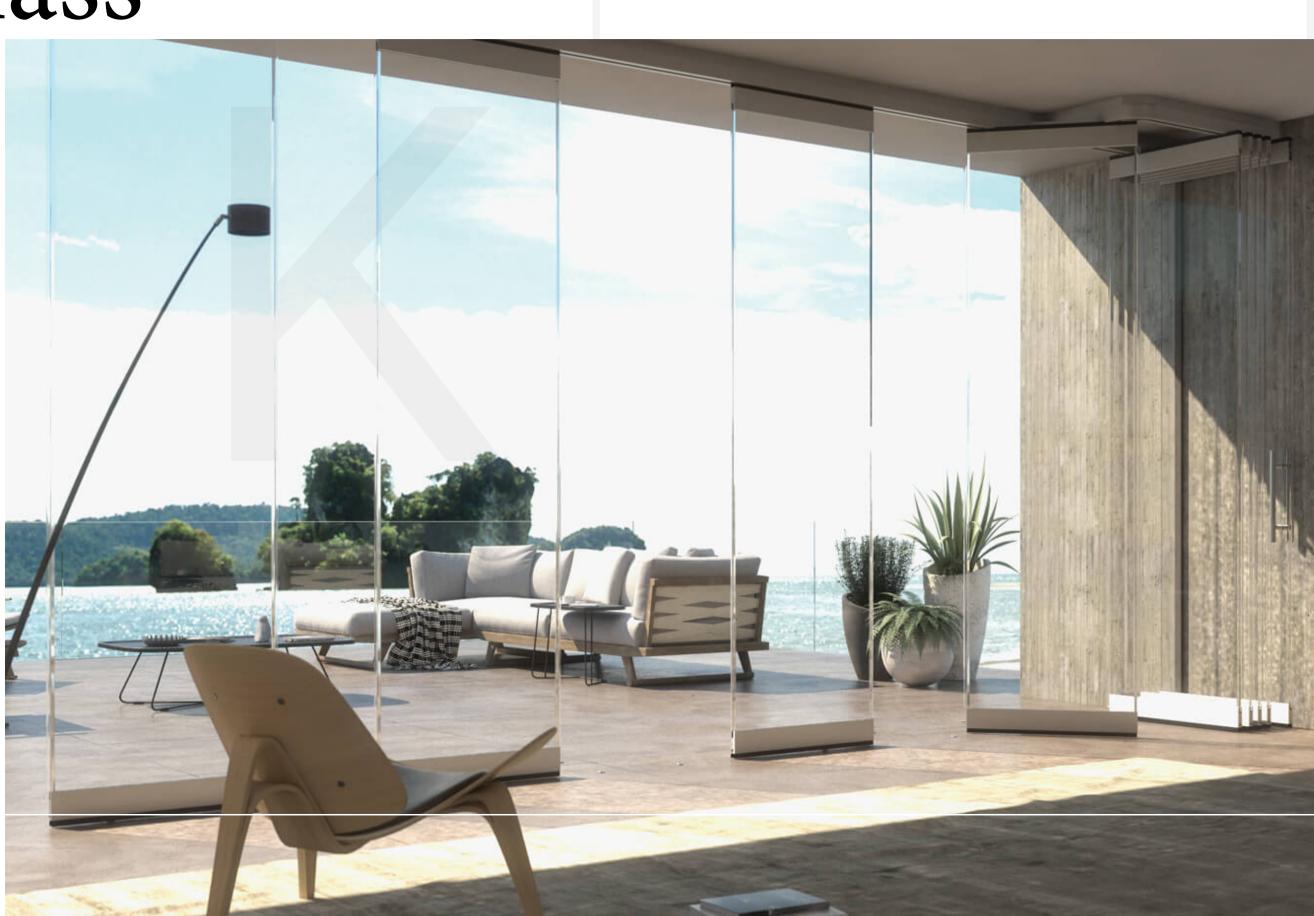

### Folding Glass

Whatever the shape of the glass balcony you need, you need to know that the best quality materials will be used and we will give the best glass balcony prices.

First Class Elegance

When opened, they gather on the edge and make you feel like you're not there. From a health point of view, since the materials used are only glass and 1st class aluminum, they do not have harmful effects like plastic, and they provide ventilation when we want. Folding glass balcony systems do not contradict the local zoning regulations and create a permanent stylish and aesthetic appearance on the exterior of the building.

People who like to sit in the open and fresh air start not being able to spend time on their balconies when the cold winter months come. However, thanks to the glass balcony systems, you can continue to spend time on your balconies throughout the four seasons. Glass balcony systems that allow you to spend time on balconies at any time of the day with their modern structure, aesthetic appearance, stylish design and quality materials are systems that you can use for many years.

The glasses in the glass balcony systems can move to the right and left directions. These systems, produced with tempered glass, have a foldable structure.

Glasses mounted in stainless aluminum profiles allow the systems to flex easily. Glass panels are mounted on the bottom and parts, wheels are mounted inside the aluminum rail.

Glass balcony systems with child locks allow you to create highly reliable environments. What are the Advantages of Glass Balcony Systems?

When you use glass balcony systems, it provides protection against sun rays in hot weather, and you can enjoy the rain in cold weather.