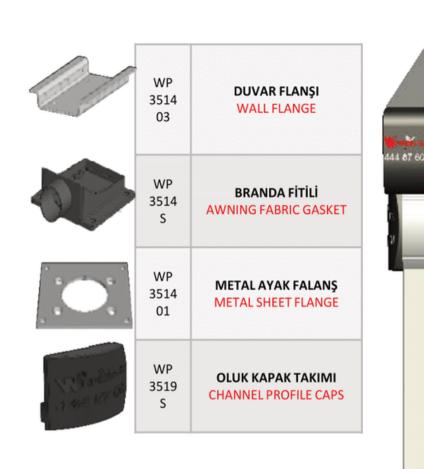

WP RAY ÖN KAFA PLASTİĞİ 3514 RAIL FRONT PLASTIC CAP 14B WP BÜYÜK RAY KAFA SACI 3514 BIG RAIL FRONT METAL CAP 04 PLS ÖN GERDİRME TAKIMI WP-3514-05 WP 3514 PLS FRONT STREACHING 15 GROUP WP ALM. GERDİRME PİMİ 3514 ALM. STREACHING PIN 05 WP-3514-04 WP KÜÇÜK RULMAN 3514 BEARING OF STREACHING 11 WP TRİGER KİTLEME TAKIMI 3520 TRIGGER STRAP LOCKS ÖN TAŞIYICI ARABA WP 3514 APARATI 09 PART OF CARRIER WHEEL RAY BAĞLANTI SOMUNU WP 25X45 3517 WP-3514-09 RAIL ADAPTER NUT 25X45 ÖN OLUK RÜZGAR FİTİLİ WP 3501 FRONT CHANNEL WIND GASKET S KABLO FİTİLİ WP CABLE GASKET 3503 WP-3501S BRANDA FİTİLİ WP 3502 AWNING FABRIC GASKET