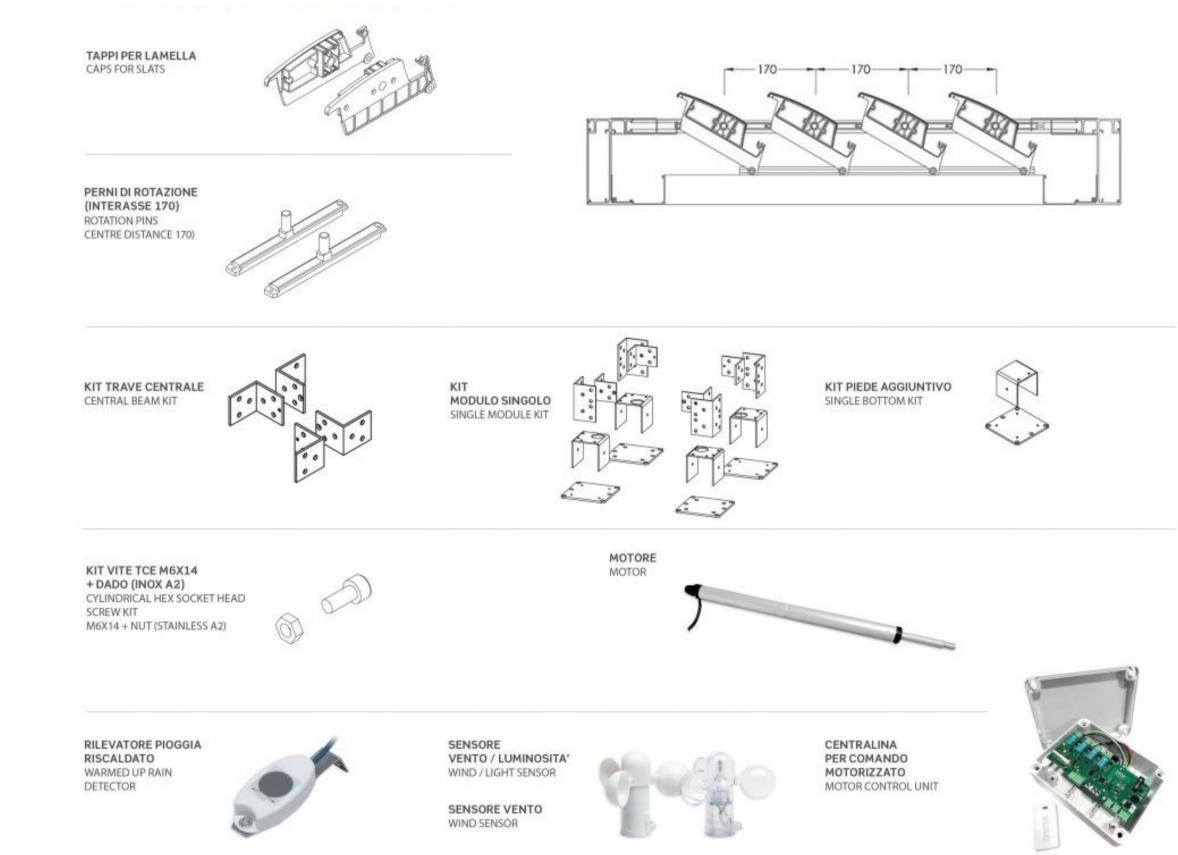

PER LAMELLA ROTATION PINS FOR SLAT

MOVEMENT

ROTATION PINS FOR SLAT

WP RAY ÖN KAFA PLASTİĞİ 3514 RAIL FRONT PLASTIC CAP 14B WP BÜYÜK RAY KAFA SACI 3514 BIG RAIL FRONT METAL CAP 04 PLS ÖN GERDİRME TAKIMI WP-3514-05 WP 3514 PLS FRONT STREACHING 15 GROUP WP ALM. GERDİRME PİMİ 3514 ALM. STREACHING PIN 05 WP-3514-04 WP KÜÇÜK RULMAN 3514 BEARING OF STREACHING 11 WP TRİGER KİTLEME TAKIMI 3520 TRIGGER STRAP LOCKS ÖN TAŞIYICI ARABA WP 3514 APARATI 09 PART OF CARRIER WHEEL RAY BAĞLANTI SOMUNU WP 25X45 3517 WP-3514-09 RAIL ADAPTER NUT 25X45 ÖN OLUK RÜZGAR FİTİLİ WP 3501 FRONT CHANNEL WIND GASKET S KABLO FİTİLİ WP CABLE GASKET 3503 WP-3501S BRANDA FİTİLİ WP 3502 AWNING FABRIC GASKET

**Rolling Roof** 

| 5 ph     | WP<br>3508<br>S   | İNCE TAŞIYICI ORTA TAKOZ<br>THIN CONVEYOR MIDDLE<br>ADEPTER                          | WTA-023 WP-3508S       |
|----------|-------------------|--------------------------------------------------------------------------------------|------------------------|
|          | WP<br>3507<br>S   | İNCE TAŞIYICI YAN TAKOZ<br>THIN CONVEYOR ENDING<br>ADAPTER                           |                        |
|          | WP<br>3511        | LED IŞIK KAPAĞI<br>LED LIGHT CAP                                                     |                        |
| The star | WP<br>3512<br>B   | PLASTİK İNCE TAŞIYICI TAKOZ<br>KAPAĞI<br>PLASTIC THIN CONVEYOR<br>MIDDLE ADAPTER CAP |                        |
| 2]0]     | WP<br>3563<br>S   | KALIN TAŞIYICI ORTA TAKOZ<br>THICK CONVEYOR MIDDLE<br>ADAPTER                        |                        |
| 23       | WP<br>3512<br>02B | PLASTİK KALIN TAŞIYICI KAPAĞI<br>PLASTIC THICK CONVEYOR<br>ADAPTER CAP               |                        |
|          | WP<br>3509<br>B   | KALIN TAŞIYICI YAN TAKOZ<br>THICK CONVEYOR ENDING<br>ADEPTER                         |                        |
|          | WP<br>3505<br>B   | ORTA ARABA<br>MIDDLE BEARING GROUP                                                   | WTA-022<br>WP-3512-02B |
|          | WP<br>3506<br>B   | PLASTIK YAN ARABA<br>PLASTIC ENDING BEARING<br>GROUP                                 |                        |
| ۷        | WP<br>3514<br>08  | ORTA ARABA CONTASI<br>MIDDLE BEARING GASKET                                          |                        |
|          | WP<br>3518        | ARA KAYIT FLANŞI<br>MIDDLE FLANK FLANGE                                              | - VV                   |
|          | WP<br>3518        | KARE ARA KAYIT FLANŞI<br>SQUARE MIDDLE FLANK FLANGE                                  | WTA-028                |
|          |                   |                                                                                      |                        |

### WP TRİGER KAYIŞ T - 10 - 16 mm 3504 TRIGER STRAP T – 10 – 16 mm WP STOR SAC 3523 CORRUGATED SHEET METAL WTP TENTE KUMAŞI **AWNING FABRIC** 3550 WTP BECKER / MOTOR 120 NW 3559 **BECKER ENGINE 120 NW** WTP SOMFY MOTOR 120 NW 3552 SOMFY ENGINE 120 NW WTP TRAFO 12 VOLT 12,5 AMP 3554 **TRANSFORMER 12 VOLT** WTP **BEYAZ LED** 3563 WHITE LED BAR LED GÜNIŞIĞI DAYLIGHT LED BAR WTP 3562

Rolling Roof

|   | WTP<br>3556   | LED KABLOSU 70cm TEK SOKET<br>LED CAPLE 70cm SINGLE SOCKET    |
|---|---------------|---------------------------------------------------------------|
|   | WTP<br>3555   | LED KABLOSU 70cm ÇİFT SOKET<br>LED CAPLE 70cm DOUBLE SOCKET   |
|   | WP<br>3553    | SOMFY TELİS 1 UZAKTAN KUMANDA<br>TELİS 1 REMOTE CONTROL       |
| Ĵ | WP<br>3554    | SOMFY TELİS 4 UZAKTAN KUMANDA<br>TELİS 4 REMOTE CONTROL       |
| Ĵ | WP<br>3560    | SOMFY TELİS 16 UZAKTAN KUMANDA<br>TELİS 16 REMOTE CONTROL     |
| Ď | WTP<br>3564-1 | CUPPON 6 KANALLI KUMANDA<br>CUPPON REMOTE CONTROL 6 CHANNEL   |
| Ì | WTP<br>3564-2 | CUPPON 15 KANALLI KUMANDA<br>CUPPON REMOTE CONTROL 15 CHANNEL |
| - | WP<br>3561    | WINPERAX ALICI 4 KANAL<br>WINPERAX RECIEVER 4 CHANNEL         |
| 0 | WP<br>3562    | WINPERAX ALICI 2 KANAL<br>WINPERAX RECIEVER 2 CHANNEL         |
|   |               |                                                               |