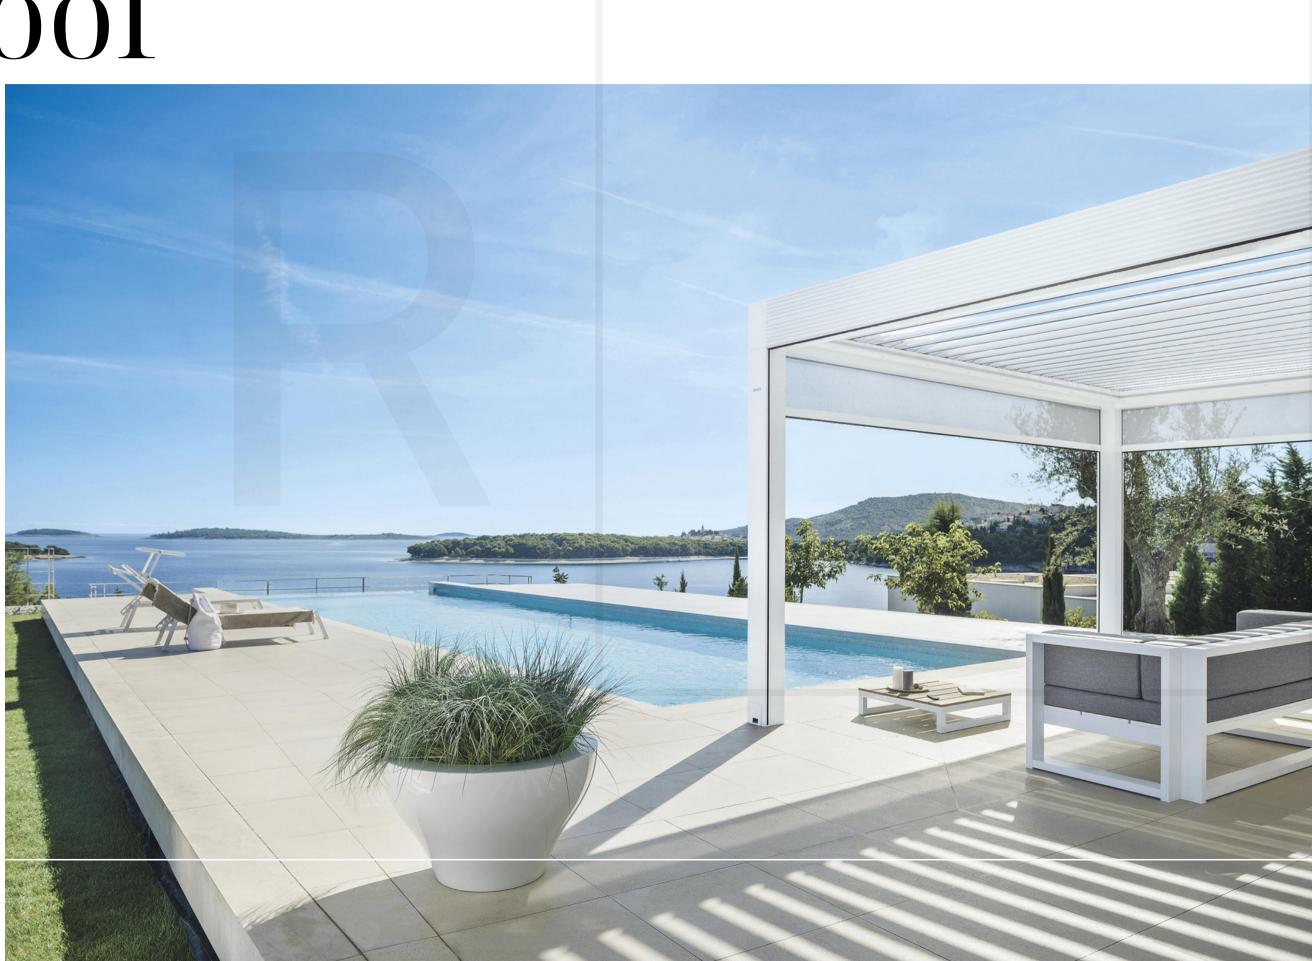

### Stylish, Comfortable Living Spaces

Rolling Roff - Pergola Tente

It works without any problems in all weather conditions, with full impermeability and strength. The Rolling Roof sunroof system is much superior to the sunshade roof systems in terms of cleaning.

### Bioclimatic Smart Pergola

Rolling Roof offers new benefits to its customers by offering a different movement system compared to conventional sunroof systems. Rolling Roof 2mm profile thickness panels first rotate around their own axis, providing the users with ventilation, benefiting from sunlight at the desired rate or shading. All the panels that rotate around their own axis are collected backwards, as in the glass sunroof, creating a fully open ceiling area.

Rolling Roof allows the effects of the external environment (such as daylight) to be taken indoors at the desired rate or to remove them from the interior space. Many advantages that the pergola and tarpaulin systems currently in the market cannot offer are offered to users with Rolling Roof. The ceiling closing method, known as pergola in the market, is used for shading and water entry into the interior cannot be prevented in rainy weather.