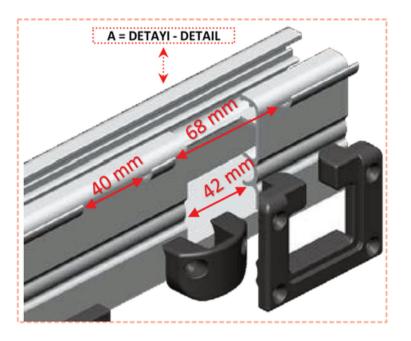

|            | WA<br>5027 | EKSPRES OLUKLU KASA<br>EXPRESS BOTTOM FRAME                |
|------------|------------|------------------------------------------------------------|
|            | WA<br>5016 | EKSPRES ÜST KASA<br>EXPRESS TOP FRAME                      |
| S.         | WA<br>5018 | EKSPRES 10mm CAM BAZA<br>EXPRESS 10mm VANE                 |
|            | WA<br>5014 | EKO DUVAR YAN KASA<br>ECO VERTICAL WALL FRAME              |
| <b></b>    | WA<br>7024 | ALÜMİNYUM 8 mm h FİTİL<br>ALUMINUM 8 mm h GASKET           |
|            | WA<br>7023 | ALÜMİNYUM 8 mm H FİTİL<br>ALUMINUM 8mm H GASKET            |
|            | WA<br>7021 | ALM. 8 mm 135 DİŞİ FİTİL<br>ALM. 8mm 135° GASKET           |
| [ ]        | WA<br>7022 | ALÜMİNYUM 8 mm 90 FİTİL<br>ALM.8 mm 90° GASKET             |
|            | WA<br>7025 | ALÜMİNYUM 10 mm h FİTİL<br>ALM. 10 mm h GASKET             |
|            | WA<br>7026 | ALÜMİNYUM 10 mm H FİTİL<br>ALUMINUM 8mm H GASKET           |
| R          | WA<br>7027 | ALM. 10 mm 135 DİŞİ FİTİL<br>ALM. 10 mm 135° GASKET        |
| <b>C J</b> | WA<br>7028 | ALM. 10 mm 90 FİTİL<br>ALM. 10 mm 90° GASKET               |
|            | WP<br>8001 | 10mm BAZA APARATI<br>10mm VANE PART                        |
|            | WF<br>7020 | EKO YAN DİKME CONTASI<br>ECO VERTICAL WALL FRAME<br>GASKET |
|            |            |                                                            |

| Ç <b>IKIŞ AĞZI</b><br>S WHEEL<br>TLET       |    | WP<br>6004 | LÜKS BAKLA<br>LUXURY FISHPLATE                   |
|---------------------------------------------|----|------------|--------------------------------------------------|
| ÇIKIŞ AĞZI<br>'AĞI<br>S OUTLET<br>AP        | LE | WP<br>6027 | EKO MENTEŞE<br>TAKIMI<br>ECO HINGE GROUP         |
| ORTA KİLİT<br>UZU<br>SS LOCK                | 33 | WP<br>6038 | EKSPRES RULMAN<br>EXPRESS WHEEEL                 |
| idle<br>K <b>li Bakla</b><br>Ingle<br>Plate |    | WP<br>6037 | EKSPRES KİLİT<br>TAKIMI<br>EXPRESS LOCK<br>GROUP |