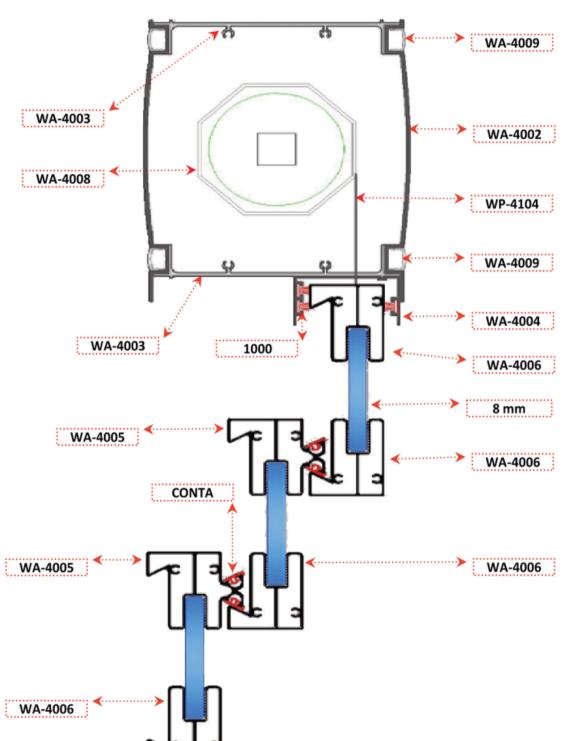

|              | WA<br>4001      | HAREKETLİ KÜPEŞTE YAN DİKME PROFİLİ<br>LIFTING BALUSTRADE VERTICAL FRAME PRF.  |
|--------------|-----------------|--------------------------------------------------------------------------------|
| л <u>_</u> л | WA<br>4002      | HAREKETLİ KÜPEŞTE KUTU ÖN VE ARKA P.<br>L.B FRONT-BACK OF THE ENGINE BOX       |
| Ų Ų          | WA<br>4003      | HAREKETLİ KÜPEŞTE KUTU ALT VE ÜST P.<br>L.B BOTTOM-TOP OF THE ENGINE BOX       |
| : :          | WA<br>4004      | HAREKETLİ KÜPEŞTE KUTU ALTI U PROFİLİ<br>LIFTING BALUSTRADE UNDER ENGINE BOX U |
| Ý<br>ŠC      | WA<br>4005      | HAREKETLİ KÜPEŞTE CAM BAZA TIRNAKLI<br>L.B PROTRUDING GLASS VANE PRF.          |
| <u> </u>     | WA<br>4006      | HAREKETLİ KÜPEŞTE CAM BAZA TIRNAKSIZ<br>L.B UN PROTRUDING GLASS VANE           |
|              | WA<br>4012<br>1 | KÜPEŞTE 8mm YAN BAZA PRF.<br>VERTICAL 8mm GLASS VANE PRF.                      |
|              | WA<br>4007      | HAREKETLİ KÜPEŞTE TABAN KUTU PROFILI<br>LIFTING BALUSTRADE BOTTOM FRAME        |
|              | WA<br>4009      | HAREKETLİ KÜPEŞTE VİDA ÇITASI<br>LIFTING BALUSTRADE HIDING SCREWS              |
|              | WA<br>4010      | KÜPEŞTE ISICAM BAZA TIRNAKLI<br>THERMOPANE PROTRUDING GLASS VANE               |
| <u> </u>     | WA<br>4011      | KÜPEŞTE ISICAM BAZA TIRNAKSIZ P.<br>THERMOPANE UNPROTRUDING GLASS<br>VANE      |
|              | WA<br>4012      | KÜPEŞTE ISICAM YAN BAZA PRF.<br>THERMOPANE VERTICAL GLASS VANE PRF.            |