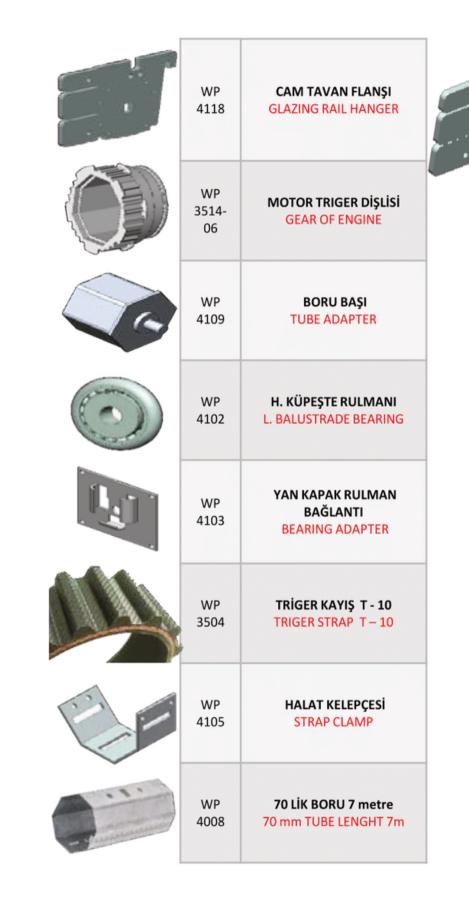

**Rolling Roof** 

| 5 ph     | WP<br>3508<br>S   | İNCE TAŞIYICI ORTA TAKOZ<br>THIN CONVEYOR MIDDLE<br>ADEPTER                          | WTA-023 WP-3508S       |
|----------|-------------------|--------------------------------------------------------------------------------------|------------------------|
|          | WP<br>3507<br>S   | İNCE TAŞIYICI YAN TAKOZ<br>THIN CONVEYOR ENDING<br>ADAPTER                           |                        |
|          | WP<br>3511        | LED IŞIK KAPAĞI<br>LED LIGHT CAP                                                     |                        |
| The star | WP<br>3512<br>B   | PLASTİK İNCE TAŞIYICI TAKOZ<br>KAPAĞI<br>PLASTIC THIN CONVEYOR<br>MIDDLE ADAPTER CAP |                        |
| 2]0]     | WP<br>3563<br>S   | KALIN TAŞIYICI ORTA TAKOZ<br>THICK CONVEYOR MIDDLE<br>ADAPTER                        |                        |
| 23       | WP<br>3512<br>02B | PLASTİK KALIN TAŞIYICI KAPAĞI<br>PLASTIC THICK CONVEYOR<br>ADAPTER CAP               |                        |
|          | WP<br>3509<br>B   | KALIN TAŞIYICI YAN TAKOZ<br>THICK CONVEYOR ENDING<br>ADEPTER                         |                        |
|          | WP<br>3505<br>B   | ORTA ARABA<br>MIDDLE BEARING GROUP                                                   | WTA-022<br>WP-3512-02B |
|          | WP<br>3506<br>B   | PLASTIK YAN ARABA<br>PLASTIC ENDING BEARING<br>GROUP                                 |                        |
| ۷        | WP<br>3514<br>08  | ORTA ARABA CONTASI<br>MIDDLE BEARING GASKET                                          |                        |
|          | WP<br>3518        | ARA KAYIT FLANŞI<br>MIDDLE FLANK FLANGE                                              | - VV                   |
|          | WP<br>3518        | KARE ARA KAYIT FLANŞI<br>SQUARE MIDDLE FLANK FLANGE                                  | WTA-028                |
|          |                   |                                                                                      |                        |