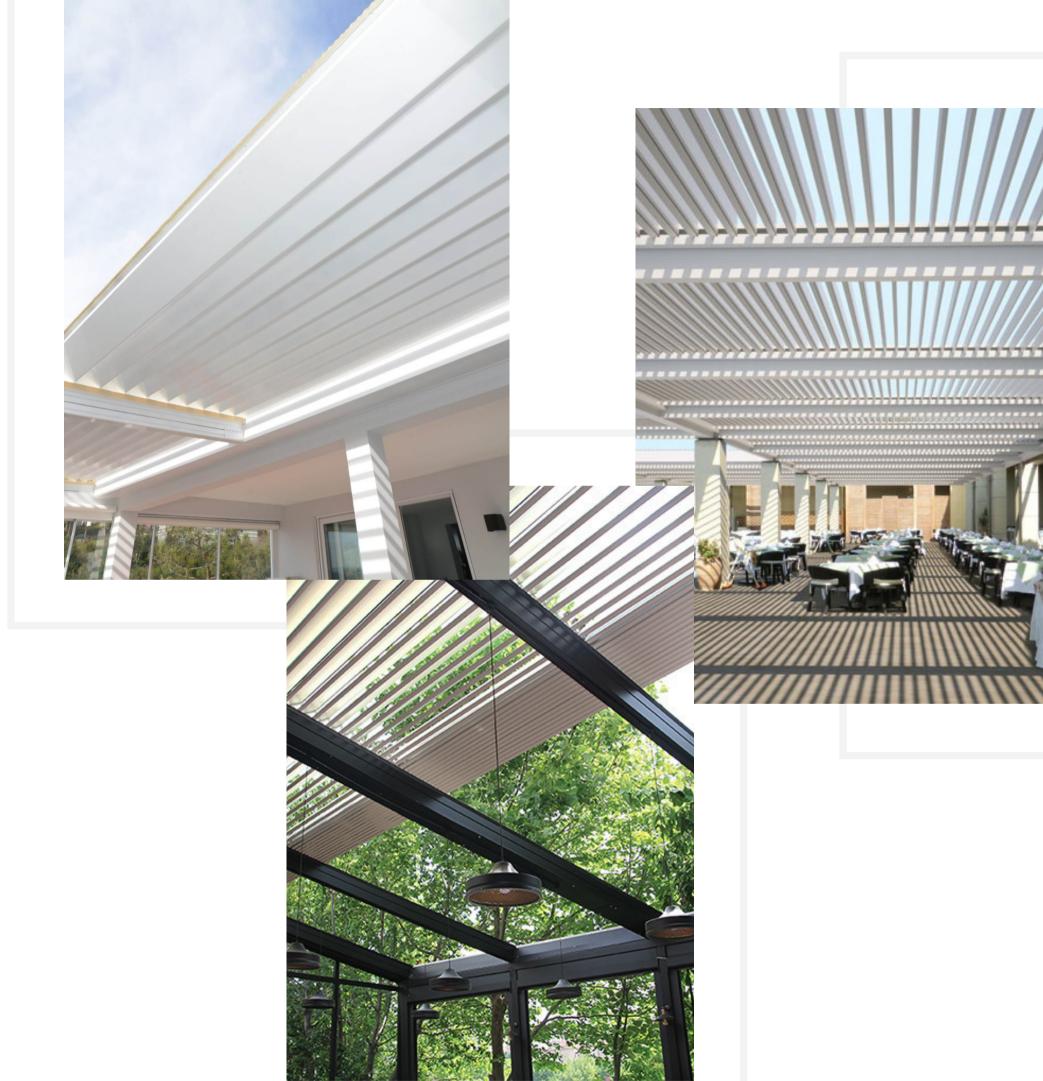

### Bioclimatic Smart Pergola

Rolling Roof offers new benefits to its customers by offering a different movement system compared to conventional sunroof systems. Rolling Roof 2mm profile thickness panels first rotate around their own axis, providing the users with ventilation, benefiting from sunlight at the desired rate or shading. All the panels that rotate around their own axis are collected backwards, as in the glass sunroof, creating a fully open ceiling area.

Rolling Roof allows the effects of the external environment (such as daylight) to be taken indoors at the desired rate or to remove them from the interior space. Many advantages that the pergola and tarpaulin systems currently in the market cannot offer are offered to users with Rolling Roof. The ceiling closing method, known as pergola in the market, is used for shading and water entry into the interior cannot be prevented in rainy weather.