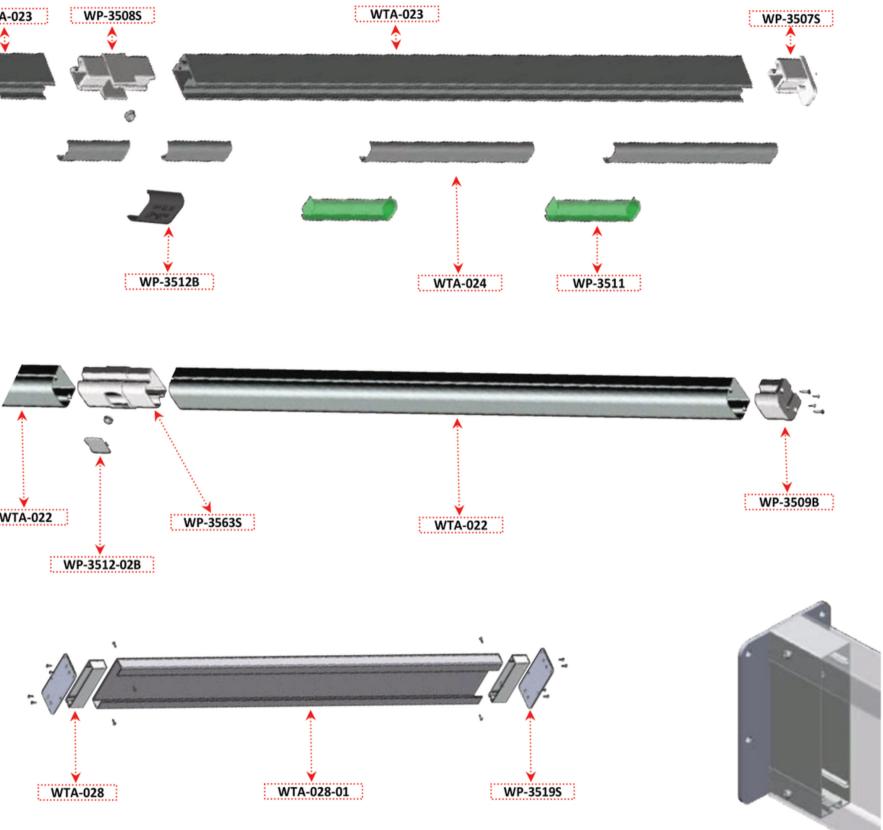

**Rolling Roof** 

| 5 ph     | WP<br>3508<br>S   | İNCE TAŞIYICI ORTA TAKOZ<br>THIN CONVEYOR MIDDLE<br>ADEPTER                          | WTA-023 WP-3508S       |
|----------|-------------------|--------------------------------------------------------------------------------------|------------------------|
|          | WP<br>3507<br>S   | İNCE TAŞIYICI YAN TAKOZ<br>THIN CONVEYOR ENDING<br>ADAPTER                           |                        |
|          | WP<br>3511        | LED IŞIK KAPAĞI<br>LED LIGHT CAP                                                     |                        |
| The star | WP<br>3512<br>B   | PLASTİK İNCE TAŞIYICI TAKOZ<br>KAPAĞI<br>PLASTIC THIN CONVEYOR<br>MIDDLE ADAPTER CAP |                        |
| 2]0]     | WP<br>3563<br>S   | KALIN TAŞIYICI ORTA TAKOZ<br>THICK CONVEYOR MIDDLE<br>ADAPTER                        |                        |
| 23       | WP<br>3512<br>02B | PLASTİK KALIN TAŞIYICI KAPAĞI<br>PLASTIC THICK CONVEYOR<br>ADAPTER CAP               |                        |
|          | WP<br>3509<br>B   | KALIN TAŞIYICI YAN TAKOZ<br>THICK CONVEYOR ENDING<br>ADEPTER                         |                        |
|          | WP<br>3505<br>B   | ORTA ARABA<br>MIDDLE BEARING GROUP                                                   | WTA-022<br>WP-3512-02B |
|          | WP<br>3506<br>B   | PLASTIK YAN ARABA<br>PLASTIC ENDING BEARING<br>GROUP                                 |                        |
| ۷        | WP<br>3514<br>08  | ORTA ARABA CONTASI<br>MIDDLE BEARING GASKET                                          |                        |
|          | WP<br>3518        | ARA KAYIT FLANŞI<br>MIDDLE FLANK FLANGE                                              | - VV                   |
|          | WP<br>3518        | KARE ARA KAYIT FLANŞI<br>SQUARE MIDDLE FLANK FLANGE                                  | WTA-028                |
|          |                   |                                                                                      |                        |