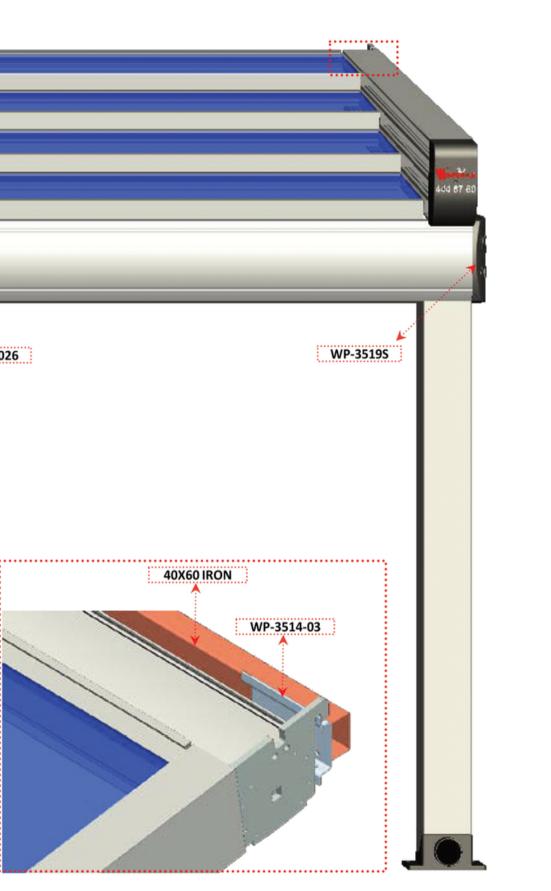

WP RAY ÖN KAFA PLASTİĞİ 3514 RAIL FRONT PLASTIC CAP 14B WP BÜYÜK RAY KAFA SACI 3514 BIG RAIL FRONT METAL CAP 04 PLS ÖN GERDİRME TAKIMI WP-3514-05 WP 3514 PLS FRONT STREACHING 15 GROUP WP ALM. GERDİRME PİMİ 3514 ALM. STREACHING PIN 05 WP-3514-04 WP KÜÇÜK RULMAN 3514 BEARING OF STREACHING 11 WP TRİGER KİTLEME TAKIMI 3520 TRIGGER STRAP LOCKS ÖN TAŞIYICI ARABA WP 3514 APARATI 09 PART OF CARRIER WHEEL RAY BAĞLANTI SOMUNU WP 25X45 3517 WP-3514-09 RAIL ADAPTER NUT 25X45 ÖN OLUK RÜZGAR FİTİLİ WP 3501 FRONT CHANNEL WIND GASKET S KABLO FİTİLİ WP CABLE GASKET 3503 WP-3501S BRANDA FİTİLİ WP 3502 AWNING FABRIC GASKET

.....

Rolling Roof

CAM TAVAN DİKME PRF. WA 4013 LIFTING CEALING FRAME KUTU ÖN VE ARKA P. WA FRONT-BACK OF THE ENGINE 4002 BOX KUTU ALT VE ÜST P. WA BOTTOM-TOP OF THE 4003 **ENGINE BOX** OLUK PROFİLİ WTA 026 CHANNEL PROFILE L ÖN AYAK PROFİLİ WTA 027 FRONT PILLAR PROFILE VİDA ÇITASI WA 4009 HIDING SCREWS ISICAM BAZA TIRNAKLI WA THERMAL PROTRUDING 4010 GLASS VANE ISICAM BAZA TIRNAKSIZ P. WA THERMAL UN PROTRUDING 4011 GLASS VANE ISICAM YAN BAZA PRF. WA THERMAL VERTICAL GLASS 4012 VANE