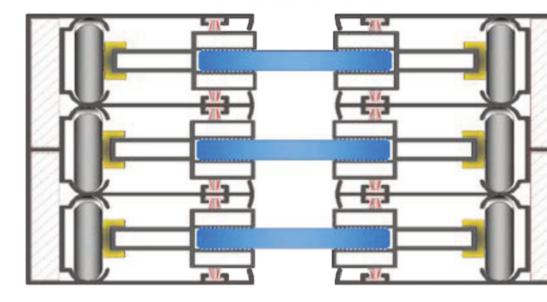

ANE           |
|              | WA<br>4012<br>1 | KÜPEŞTE 8mm YAN BAZA PRF.<br>VERTICAL 8mm GLASS VANE PRF.                      |
|              | WA<br>4007      | HAREKETLİ KÜPEŞTE TABAN KUTU PROFILI<br>LIFTING BALUSTRADE BOTTOM FRAME        |
|              | WA<br>4009      | HAREKETLİ KÜPEŞTE VİDA ÇITASI<br>LIFTING BALUSTRADE HIDING SCREWS              |
|              | WA<br>4010      | KÜPEŞTE ISICAM BAZA TIRNAKLI<br>THERMOPANE PROTRUDING GLASS VANE               |
| <u> </u>     | WA<br>4011      | KÜPEŞTE ISICAM BAZA TIRNAKSIZ P.<br>THERMOPANE UNPROTRUDING GLASS<br>VANE      |
|              | WA<br>4012      | KÜPEŞTE ISICAM YAN BAZA PRF.<br>THERMOPANE VERTICAL GLASS VANE PRF.            |







R



















HAREKETLİ KÜPEŞTE ÜST GÖRÜNÜMÜ LIFTING BALUSTRADE TOP VIEW















## **Rolling Roof**

# **aluminumLux**

### ISICAMLI HAREKETLİ KÜPEŞTE KAPALI GÖRÜNÜMÜ THERMOPANE LIFTING BALUSTRADE CLOSED VIEW





### Folding Glass

Whatever the shape of the glass balcony you need, you need to know that the best quality materials will be used and we will give the best glass balcony prices.

First Class Elegance



When opened, they gather on the edge and make you feel like you're not there. From a health point of view, since the materials used are only glass and 1st class aluminum, they do not have harmful effects like plastic, and they provide ventilation when we want. Folding glass balcony systems do not contradict the local zoning regulations and create a permanent stylish and aesthetic appearance on the exterior of the building.

People who like to s