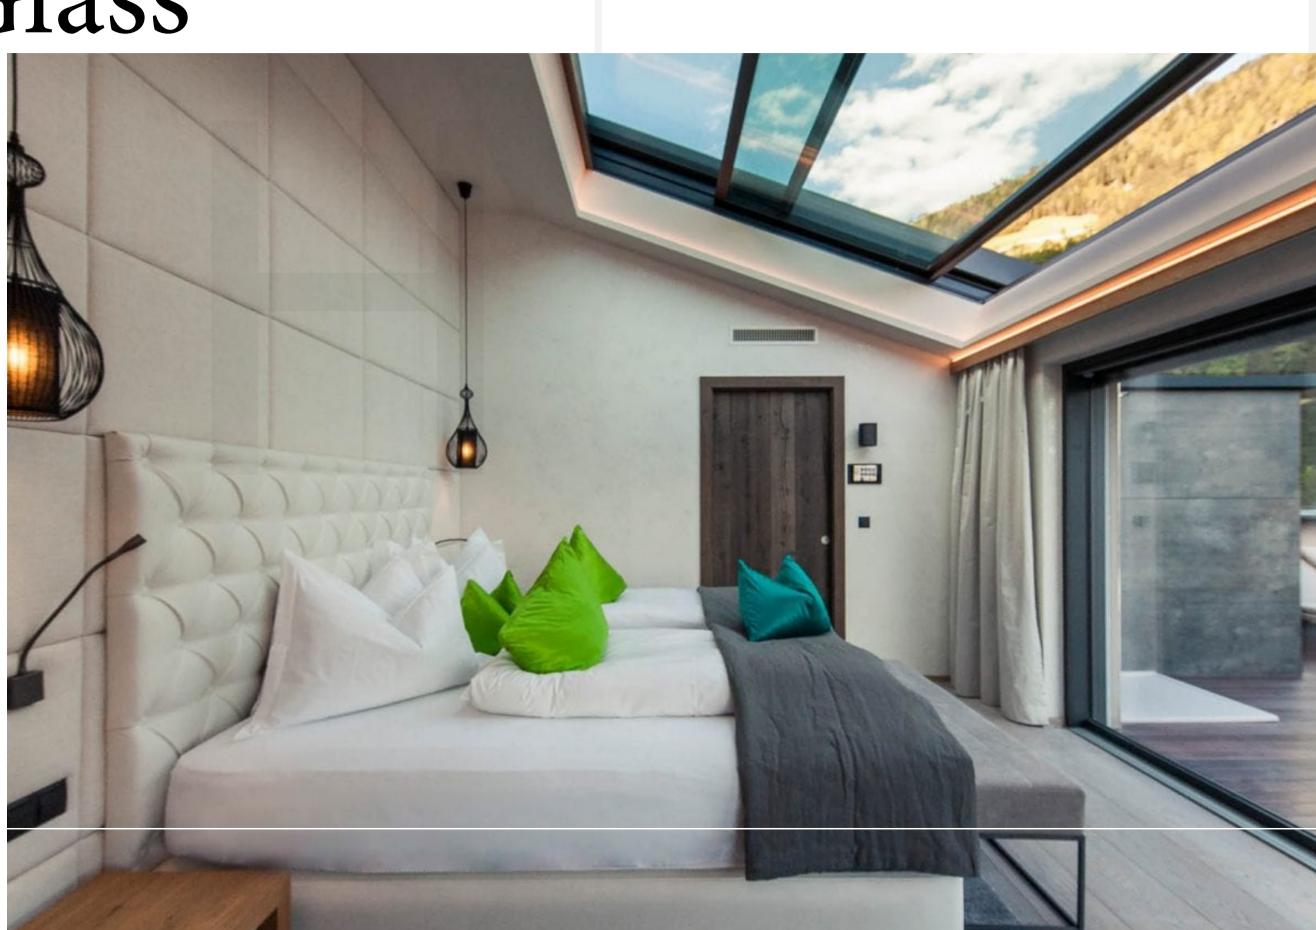

### Movable Glass Ceiling

It can be considered as a pleasant and stylish environment for those who want to experience all the beauties of nature. For those who want an area full of flowers and in nature in winter, it is prepared in the right and wide outdoor areas and comfortable use is provided.

### A Life Intertwined with Nature

Lift the roof between you and the sky with a single touch. You can open or close your roof whenever you want. How about having a living space where you can leave out the rain, snow and wind in winter and enjoy the sun to the fullest in summer? Enjoy using your garden and terraces according to the season. It saves more space. It creates a spacious environment that can be lived between your garden and your home.

From winter conditions in your garden; Winter Garden Systems is an elegant, architectural solution offered to you in closing your open spaces, with the option of a glass roof that you can open whenever you want without breaking your contact with the blue sky and green environment that is sheltered from wind, rain and snow. It is manufactured from specially produced roof profiles. The winter garden is built on a steel structure. This structure carries the roof. Aluminum roof profiles also carry the movable glass load.