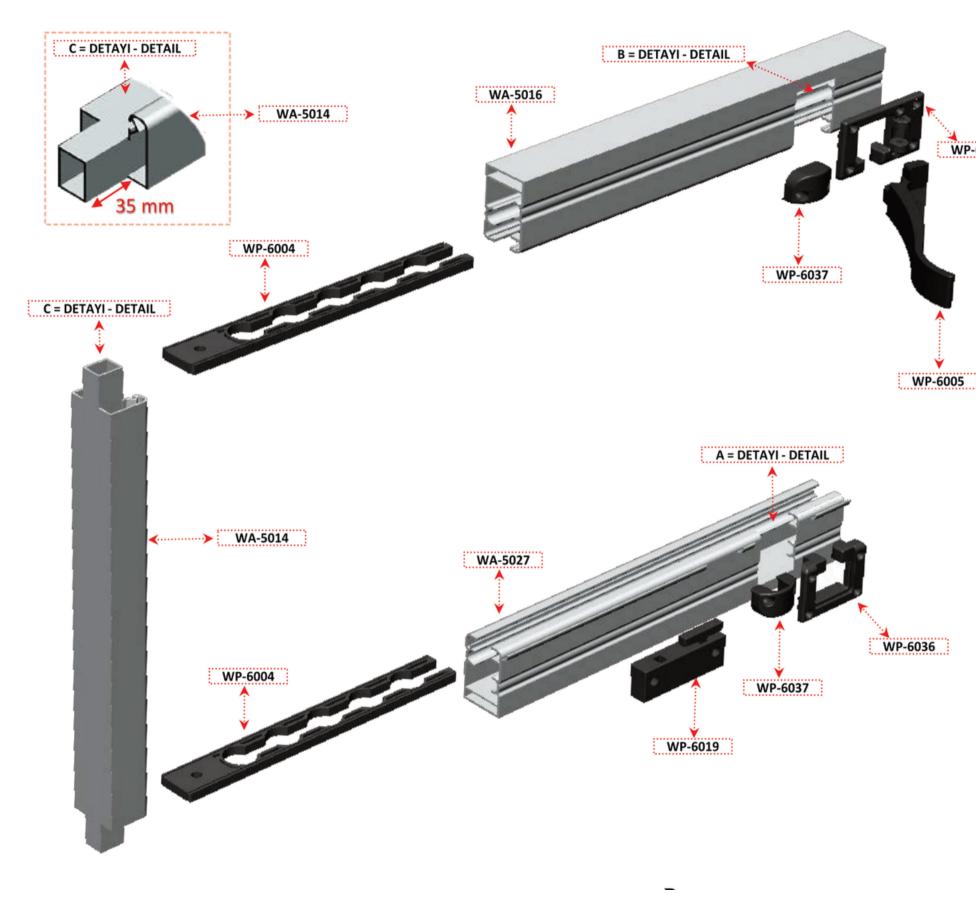

|            | WA<br>5027 | EKSPRES OLUKLU KASA<br>EXPRESS BOTTOM FRAME                |
|------------|------------|------------------------------------------------------------|
|            | WA<br>5016 | EKSPRES ÜST KASA<br>EXPRESS TOP FRAME                      |
| S.         | WA<br>5018 | EKSPRES 10mm CAM BAZA<br>EXPRESS 10mm VANE                 |
|            | WA<br>5014 | EKO DUVAR YAN KASA<br>ECO VERTICAL WALL FRAME              |
| <b></b>    | WA<br>7024 | ALÜMİNYUM 8 mm h FİTİL<br>ALUMINUM 8 mm h GASKET           |
|            | WA<br>7023 | ALÜMİNYUM 8 mm H FİTİL<br>ALUMINUM 8mm H GASKET            |
|            | WA<br>7021 | ALM. 8 mm 135 DİŞİ FİTİL<br>ALM. 8mm 135° GASKET           |
| [ ]        | WA<br>7022 | ALÜMİNYUM 8 mm 90 FİTİL<br>ALM.8 mm 90° GASKET             |
|            | WA<br>7025 | ALÜMİNYUM 10 mm h FİTİL<br>ALM. 10 mm h GASKET             |
|            | WA<br>7026 | ALÜMİNYUM 10 mm H FİTİL<br>ALUMINUM 8mm H GASKET           |
| R          | WA<br>7027 | ALM. 10 mm 135 DİŞİ FİTİL<br>ALM. 10 mm 135° GASKET        |
| <b>C J</b> | WA<br>7028 | ALM. 10 mm 90 FİTİL<br>ALM. 10 mm 90° GASKET               |
|            | WP<br>8001 | 10mm BAZA APARATI<br>10mm VANE PART                        |
|            | WF<br>7020 | EKO YAN DİKME CONTASI<br>ECO VERTICAL WALL FRAME<br>GASKET |
|            |            |                                                            |

| Ç <b>IKIŞ AĞZI</b><br>S WHEEL<br>TLET       |    | WP<br>6004 | LÜKS BAKLA<br>LUXURY FISHPLATE                   |
|---------------------------------------------|----|------------|--------------------------------------------------|
| ÇIKIŞ AĞZI<br>'AĞI<br>S OUTLET<br>AP        | LE | WP<br>6027 | EKO MENTEŞE<br>TAKIMI<br>ECO HINGE GROUP         |
| ORTA KİLİT<br>UZU<br>SS LOCK                | 33 | WP<br>6038 | EKSPRES RULMAN<br>EXPRESS WHEEEL                 |
| idle<br>K <b>li Bakla</b><br>Ingle<br>Plate |    | WP<br>6037 | EKSPRES KİLİT<br>TAKIMI<br>EXPRESS LOCK<br>GROUP |